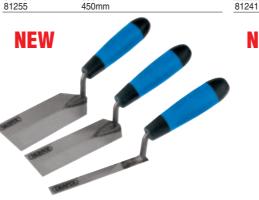

# 5 PLTSGW

SOFT GRIP PLASTERING TROWELS Carbon steel blade, hardened and tempered with lacquered finish. Soft grip handle for user comfort.

| Stock<br>No.   | Length         |  |
|----------------|----------------|--|
| 81242          | 280mm          |  |
| 81243<br>81255 | 350mm<br>450mm |  |