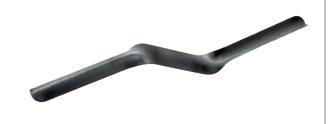

### 1121 **BRICK JOINTER TROWEL**

Designed to finish the mortar joints between bricks. Suitable for 13mm and 16mm joints. Manufactured from carbon steel hardened and tempered with a plated finish. Display packed.

81263