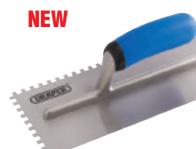

## 🔽 ASTSGW SOFT GRIP ADHESIVE SPREADING TROWEL (280mm)

Serrated carbon steel blade, 120mm wide, hardened and tempered with a lacquered finish. Soft grip handle for user comfort.

### Stock No. 81256