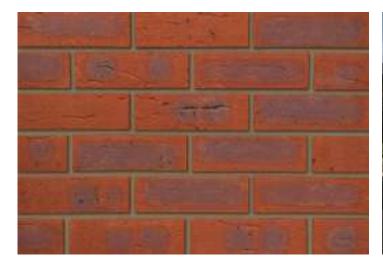

## **Surrey Red Multi**

| Product Information                                        |                       |
|------------------------------------------------------------|-----------------------|
| Ibstock Code:                                              | 4133                  |
| Туре:                                                      | Wirecut               |
| Facing Description:                                        | Rolled                |
| Dry Brick Weight (kg):                                     | 2.1kg                 |
| Pack Quantity:                                             | 500                   |
| Packaging (standard):                                      | Banded (plastic)      |
| Factory:                                                   | South Holmwood        |
| Technical Specification (to BS EN 771-1)                   |                       |
| Brick Dimensions (L x W x H mm):                           | 215x102x65            |
| Size Tolerances Mean & Range:                              | T2 R1                 |
| Configuration:                                             | Vertically Perforated |
| Voids (%):                                                 | 30-34                 |
| Compressive Strength (N/mm <sup>2</sup> ):                 | 40                    |
| Active Soluble Salts:                                      | S2                    |
| Water Absorption (% weight):                               | 12                    |
| Durability:                                                | F2                    |
| Gross Dry Density (Sound Insulation) (Kg/m <sup>3</sup> ): | 1450                  |
| Equivalent Thermal Conductivity "K" value 5% Exposed:      | Refer to Ibstock      |
| Initial Rate of Absorption (Suction Rate) (Kg/m²/min):     | Refer to Ibstock      |
| EAN:                                                       | 5036335025970         |
|                                                            |                       |