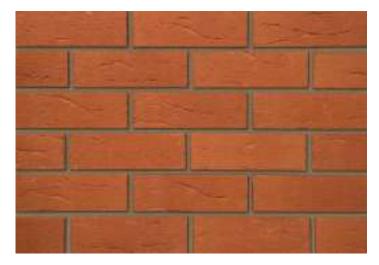

## **Surrey Orange**

| Product Information                                    |                       |
|--------------------------------------------------------|-----------------------|
| Ibstock Code:                                          | 4131                  |
| Туре:                                                  | Wirecut               |
| Facing Description:                                    | Rolled                |
| Dry Brick Weight (kg):                                 | 2.1kg                 |
| Pack Quantity:                                         | 500                   |
| Packaging (standard):                                  | Banded (plastic)      |
| Factory:                                               | South Holmwood        |
| Technical Specification (to BS EN 771-1)               |                       |
| Brick Dimensions (L x W x H mm):                       | 215x102x65            |
| Size Tolerances Mean & Range:                          | T2 R1                 |
| Configuration:                                         | Vertically Perforated |
| Voids (%):                                             | 30-34                 |
| Compressive Strength (N/mm <sup>2</sup> ):             | 40                    |
| Active Soluble Salts:                                  | S2                    |
| Water Absorption (% weight):                           | 12                    |
| Durability:                                            | F2                    |
| Gross Dry Density (Sound Insulation) (Kg/m³):          | 1450                  |
| Equivalent Thermal Conductivity "K" value 5% Exposed:  | Refer to Ibstock      |
| Initial Rate of Absorption (Suction Rate) (Kg/m²/min): | Refer to Ibstock      |
| EAN:                                                   | 5036335025895         |
|                                                        |                       |