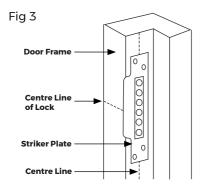

#### **RIGHT**

2. Refer to figure 2, if the latch direction needs reversing.

- Position lock in mortice and mark around outer forend. Remove the lock and create a recess 4.7mm deep at the previously marked position.
- 4. Insert lock into the door and secure with screws supplied. Determine the position of the strike on the door frame and fix as required figure 3 & 4.

Fig 4