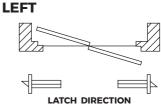

### Tools Required:

- Drill
- · 16mm drill bit
- Mallet
- · Chisel
- Screwdriver
- · Pencil
- Masking tape

Fig 1

1. Determine the latch direction

according to door handling as

#### **RIGHT**

2. Refer to figure 2, if the latch direction needs reversing.

- Position lock in mortice and mark around outer forend. Remove the lock and create a recess 4.7mm deep at the previously marked position.
- 4. Insert lock into the door and secure with screws supplied. Determine the position of the strike on the door frame and fix as required figure 3 & 4.