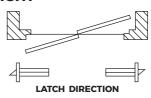

### Tools Required:

- Drill
- · 16mm drill bit
- Mallet
- · Chisel
- Screwdriver
- · Pencil
- Masking tape

Fig 1

1. Determine the latch direction

according to door handling as

#### **RIGHT**

2. Refer to figure 2, if the latch direction needs reversing.

- Position lock in mortice and mark around outer forend. Remove the lock and create a recess 4.7mm deep at the previously marked position.
- 4. Insert lock into the door and secure with screws supplied. Determine the position of the strike on the door frame and fix as required figure 3 & 4.