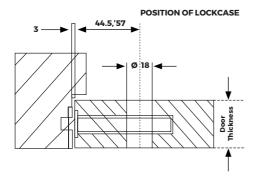

### Tools Required:

- Drill
- · 16mm drill bit
- Mallet
- · Chisel
- Screwdriver
- · Pencil
- Masking tape

Fig 1

1. Determine the latch direction

according to door handling as

#### **RIGHT**

2. Refer to figure 2, if the latch direction needs reversing.

- Position lock in mortice and mark around outer forend. Remove the lock and create a recess 4.7mm deep at the previously marked position.
- 4. Insert lock into the door and secure with screws supplied. Determine the position of the strike on the door frame and fix as required figure 3 & 4.