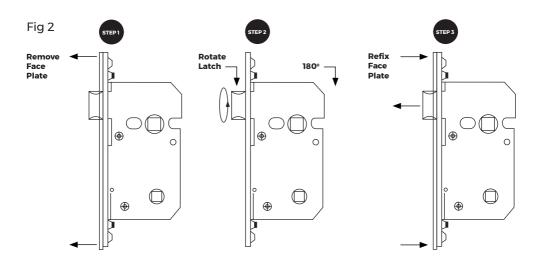

#### **RIGHT**

2. Refer to figure 2, if the latch direction needs reversing.

- Position lock in mortice and mark around outer forend. Remove the lock and create a recess 4.7mm deep at the previously marked position.
- 4. Insert lock into the door and secure with screws supplied. Determine the position of the strike on the door frame and fix as required figure 3 & 4.