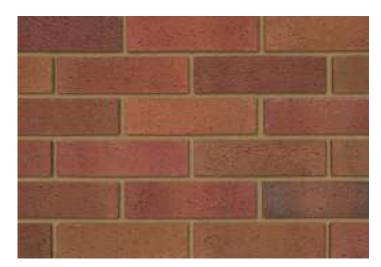

## Tradesman Sandfaced Red Multi

## **Product Information**

lbstock Code: 0384

Type: Wirecut

Facing Description: Sandfaced

Dry Brick Weight (kg): 2.3kg

Pack Quantity: 400

Packaging (standard): Banded (plastic)

Factory: Atlas

## Technical Specification (to BS EN 771-1)

Brick Dimensions (L x W x H mm): 215x102x65

Size Tolerances Mean & Range: T2 R1

Configuration: Vertically Perforated

Voids (%): 24-29

Compressive Strength (N/mm²): 60

Active Soluble Salts: S2

Water Absorption (% weight):

Durability: F2~

Gross Dry Density (Sound Insulation) (Kg/m³): 1660

Equivalent Thermal Conductivity "K" value 5% Exposed: Refer to Ibstock

Initial Rate of Absorption (Suction Rate) (Kg/m²/min): Refer to Ibstock