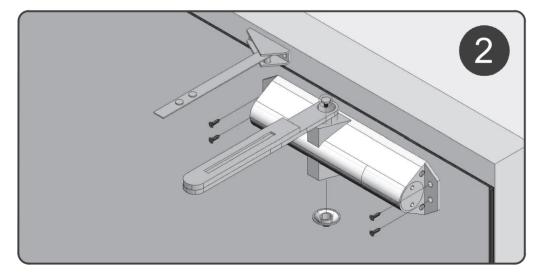

OVERCOME POOR FITTING, NOR TO OVERCOME EXCESSIVE AIR PRESSURES OR BINDING SMOKE AND WEATHER SEALS. EXCESSIVE AIR PRESSURES CAN BE CREATED BY THROUGH DRAFT, BY AIR CONDITIONING, BY SMALL ROOMS WITHOUT VENTILATION, OR WHERE NO AIR TRANSFERS GRILLS ARE FITTED. MECHANICAL DOOR CLOSERS ARE DESIGNED TO CLOSE THE STATED AND TESTED SPECIFICATION OF DOOR WEIGHT AND DOORSETS/DOOR ASSEMBLIES WHEN DOORS ARE FITTED WITH CORRECT GAPS AND NOT BINDING ON SEALS. IF YOU ENCOUNTER PROBLEMS WITH DOORS NOT CLOSING PLEASE WATCH OUR 6"WAYS TO TROUBLESHOOT A DOOR CLOSER" VIDEO WHERE DOORS ARE NOT CLOSING DUE TO AIR PRESSURES THEN PROFESSIONAL ADVICE FROM AN AUTHORISED INSTALLER IS RECOMMENDED TO FIT FIRE TESTED AND THIRD PARTY CERTIFICATED AIR TRANSFER GRILLS, AND/OR AUTOMATIC DOOR OPERATORS.





10/02/21











| EN 3 Power Adjustment |         |                      |                 |                    |
|-----------------------|---------|----------------------|-----------------|--------------------|
| A B  Body Position    | EN Size | 1 2<br>Shoe Position | Max. door width | Max. Opening Angle |
| В                     | 3       | 1                    | 930mm           | 180°               |
| A                     | 3       | 2                    | 930mm           | 105°               |

## \* FACTORY PRE-SET THE PINION BOLT MUST BE TIGHTENED TO 12NM.

A MECHANICAL DOOR CLOSER IS NOT DESIGNED TO OVERCOME POOR FITTING, NOR TO OVERCOME EXCESSIVE AIR PRESSURES OR BINDING SMOKE AND WEATHER SEALS. EXCESSIVE AIR PRESSURES CAN BE CREATED BY THROUGH DRAFT, BY AIR CONDITIONING, BY SMALL ROOMS W