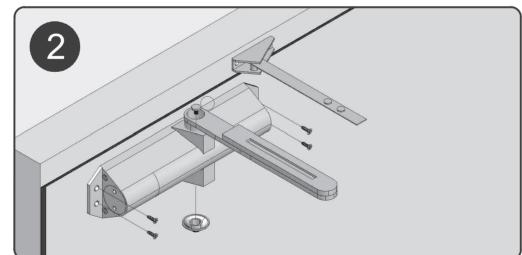

## \* FACTORY PRE-SET THE PINION BOLT MUST BE TIGHTENED TO 12NM.

A MECHANICAL DOOR CLOSER IS NOT DESIGNED TO OVERCOME POOR FITTING, NOR TO OVERCOME EXCESSIVE AIR PRESSURES OR BINDING SMOKE AND WEATHER SEALS. EXCESSIVE AIR PRESSURES CAN BE CREATED BY THROUGH DRAFT, BY AIR CONDITIONING, BY SMALL ROOMS WITHOUT VENTILATION, OR WHERE NO AIR TRANSFERS GRILLS ARE FITTED. MECHANICAL DOOR CLOSERS ARE DESIGNED TO CLOSE THE STATED AND TESTED SPECIFICATION OF DOOR WEIGHT AND DOORSETS/DOOR ASSEMBLIES WHEN DOORS ARE FITTED WITH CORRECT GAPS AND NOT BINDING ON SEALS. IF YOU ENCOUNTER PROBLEMS WITH DOORS NOT CLOSING PLEASE WATCH OUR 6"WAYS TO TROUBLESHOOT A DOOR CLOSER" VIDEO WHERE DOORS ARE NOT CLOSING DUE TO AIR PRESSURES THEN PROFESSIONAL ADVICE FROM AN AUTHORISED INSTALLER IS RECOMMENDED TO FIT FIRE TESTED AND THIRD PARTY CERTIFICATED AIR TRANSFER GRILLS, AND/OR AUTOMATIC DOOR OPERATORS.