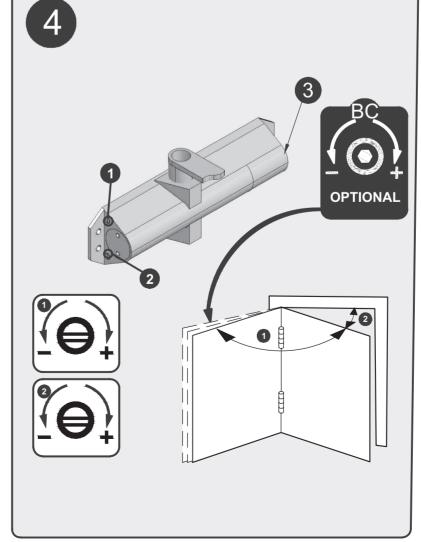

10/02/21

| EN 3 Power Adjustment |         |                      |                 |                    |
|-----------------------|---------|----------------------|-----------------|--------------------|
| A B  Body Position    | EN Size | 1 2<br>Shoe Position | Max. door width | Max. Opening Angle |
| В                     | 3       | 1                    | 930mm           | 180°               |
| A                     | 3       | 2                    | 930mm           | 105°               |