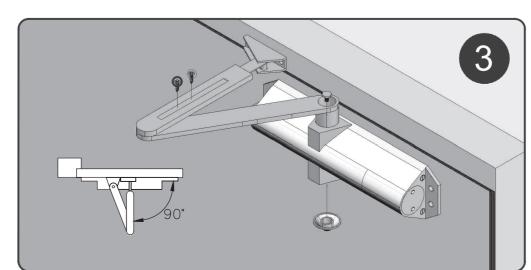

VERCOME POOR FITTING, NOR TO OVERCOME EXCESSIVE AIR PRESSURES OR BINDING SMOKE AND WEATHER SEALS. EXCESSIVE AIR PRESSURES CAN BE CREATED BY THROUGH DRAFT, BY AIR CONDITIONING, BY SMALL ROOMS WITHOUT VENTILATION, OR WHERE NO AIR TRANSFERS GRILLS ARE FITTED. MECHANICAL DOOR CLOSERS ARE DESIGNED TO CLOSE THE STATED AND TESTED SPECIFICATION OF DOOR WEIGHT AND DOORSETS/DOOR ASSEMBLIES WHEN DOORS ARE FITTED WITH CORRECT GAPS AND NOT BINDING ON SEALS. IF YOU ENCOUNTER PROBLEMS WITH DOORS NOT CLOSING PLEASE WATCH OUR 6"WAYS TO TROUBLESHOOT A DOOR CLOSER" VIDEO WHERE DOORS ARE NOT CLOSING DUE TO AIR PRESSURES THEN PROFESSIONAL ADVICE FROM AN AUTHORISED INSTALLER IS RECOMMENDED TO FIT FIRE TESTED AND THIRD PARTY CERTIFICATED AIR TRANSFER GRILLS, AND/OR AUTOMATIC DOOR OPERATORS.





10/02/21











| EN 3 Power Adjustment |         |                      |                 |                    |
|-----------------------|---------|----------------------|-----------------|--------------------|
| A B  Body Position    | EN Size | 1 2<br>Shoe Position | Max. door width | Max. Opening Angle |
| В                     | 3       | 1                    | 930mm           | 180°               |
| A                     | 3       | 2                    | 930mm           | 105°               |

## \* FACTORY PRE-SET THE PINION BOLT MUST BE TIGHTENED TO 12NM.

A MECHANICAL DOOR CLOSER IS NOT DESIGNED TO OVERCOME POOR FITTING, NOR TO OVERCOME EXCESSIVE AIR PRESSURES OR BINDING SMOKE AND WEATHER SEALS. EXCESSIVE AIR PRESSURES CAN BE CREATED BY THROUGH DRAFT, BY AIR CONDITIONING, BY SMALL ROOMS WIT