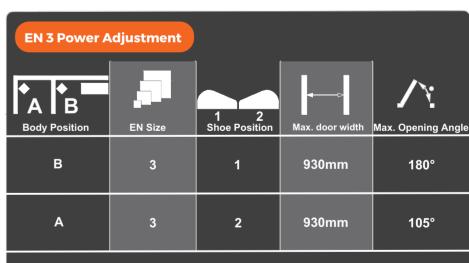

10/02/21

| EN 3 Power Adjustment |         |                      |                 |                    |
|-----------------------|---------|----------------------|-----------------|--------------------|
| A B  Body Position    | EN Size | 1 2<br>Shoe Position | Max. door width | Max. Opening Angle |
| В                     | 3       | 1                    | 930mm           | 180°               |
| A                     | 3       | 2                    | 930mm           | 105°               |