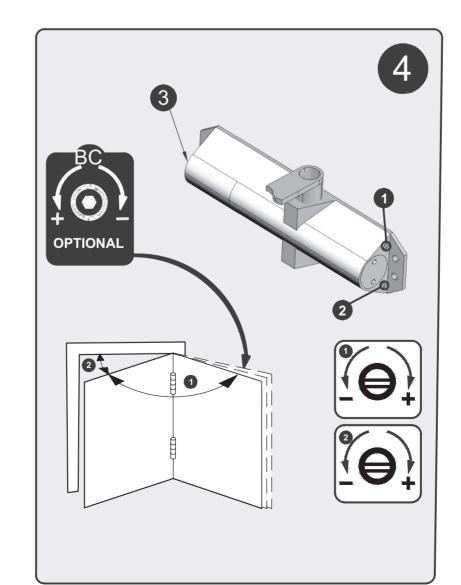

10/02/21

| EN 3 Power Adjustment |         |                      |                 |                    |
|-----------------------|---------|----------------------|-----------------|--------------------|
| A B  Body Position    | EN Size | 1 2<br>Shoe Position | Max. door width | Max. Opening Angle |
| В                     | 3       | 1                    | 930mm           | 180°               |
| A                     | 3       | 2                    | 930mm           | 105°               |