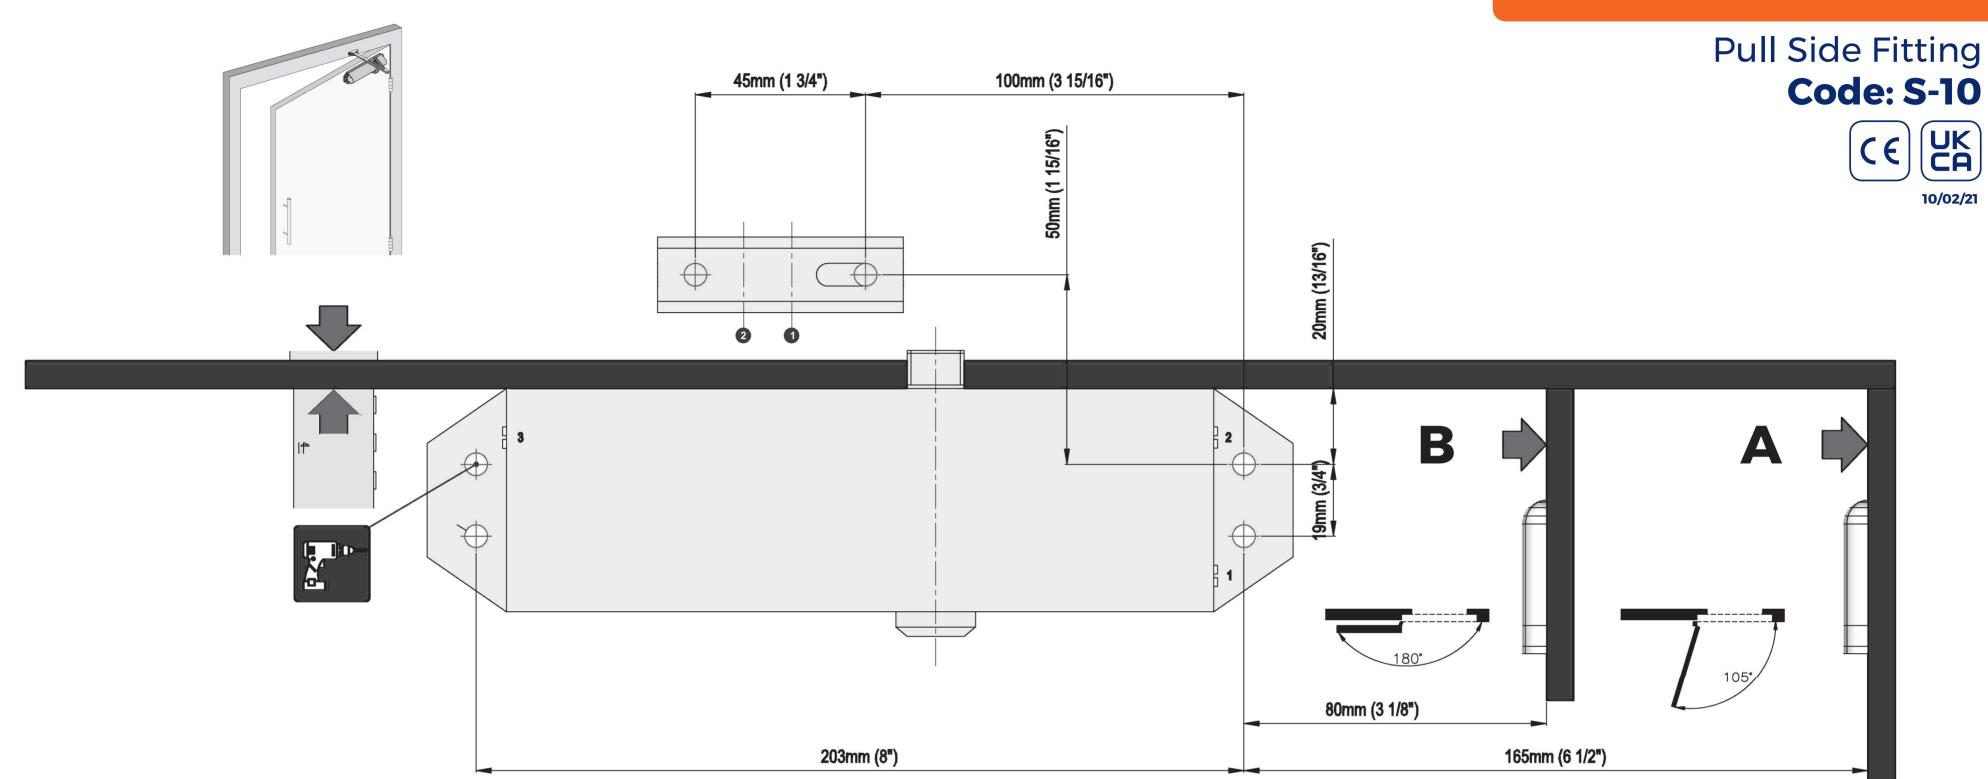

Spärka UK

T: 0114-350-3414 | E: sales@sparkauk.com | www.sparkauk.com

f in 🛈 🕨

10/02/21

100mm (3 15/16")

45mm (1 3/4")

10/02/21

| EN 3 Power Adjustment |         |                      |                 |                    |
|-----------------------|---------|----------------------|-----------------|--------------------|
| A B  Body Position    | EN Size | 1 2<br>Shoe Position | Max. door width | Max. Opening Angle |
| В                     | 3       | 1                    | 930mm           | 180°               |
| A                     | 3       | 2                    | 930mm           | 105°               |