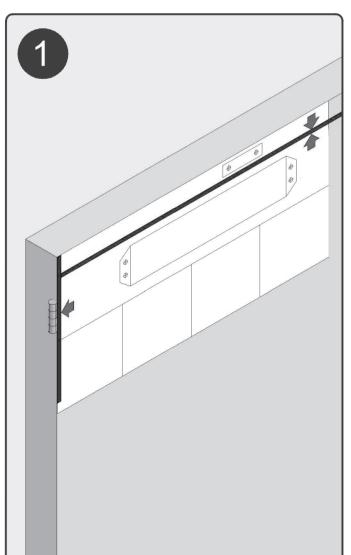

## \* FACTORY PRE-SET THE PINION BOLT MUST BE TIGHTENED TO 12NM.

A MECHANICAL DOOR CLOSER IS NOT DESIGNED TO OVERCOME POOR FITTING, NOR TO OVERCOME EXCESSIVE AIR PRESSURES OR BINDING SMOKE AND WEATHER SEALS. EXCESSIVE AIR PRESSURES CAN BE CREATED BY THROUGH DRAFT, BY AIR CONDITIONING, BY SMALL ROOMS WITHOUT VENTILATION, OR WHERE NO AIR TRANSFERS GRILLS ARE FITTED. MECHANICAL DOOR CLOSERS ARE DESIGNED TO CLOSE THE STATED AND TESTED SPECIFICATION OF DOOR WEIGHT AND DOORSETS/DOOR ASSEMBLIES WHEN DOORS ARE FITTED WITH CORRECT GAPS AND NOT BINDING ON SEALS. IF YOU ENCOUNTER PROBLEMS WITH DOORS NOT CLOSING PLEASE WATCH OUR 6"WAYS TO TROUBLESHOOT A DOOR CLOSER" VIDEO WHERE DOORS ARE NOT CLOSING DUE TO AIR PRESSURES THEN PROFESSIONAL ADVICE FROM AN AUTHORISED INSTALLER IS RECOMMENDED TO FIT FIRE TESTED AND THIRD PARTY CERTIFICATED AIR TRANSFER GRILLS, AND/OR AUTOMATIC DOOR OPERATORS.