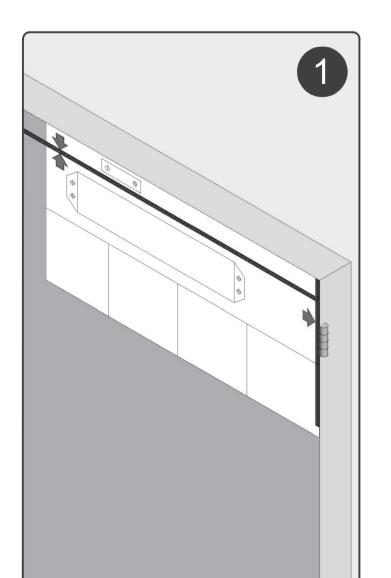

TO OVERCOME POOR FITTING, NOR TO OVERCOME EXCESSIVE AIR PRESSURES OR BINDING SMOKE AND WEATHER SEALS. EXCESSIVE AIR PRESSURES CAN BE CREATED BY THROUGH DRAFT, BY AIR CONDITIONING, BY SMALL ROOMS WITHOUT VENTILATION, OR WHERE NO AIR TRANSFERS GRILLS ARE FITTED. MECHANICAL DOOR CLOSERS ARE DESIGNED TO CLOSE THE STATED AND TESTED SPECIFICATION OF DOOR WEIGHT AND DOORSETS/DOOR ASSEMBLIES WHEN DOORS ARE FITTED WITH CORRECT GAPS AND NOT BINDING ON SEALS. IF YOU ENCOUNTER PROBLEMS WITH DOORS NOT CLOSING PLEASE WATCH OUR 6"WAYS TO TROUBLESHOOT A DOOR CLOSER" VIDEO WHERE DOORS ARE NOT CLOSING DUE TO AIR PRESSURES THEN PROFESSIONAL ADVICE FROM AN AUTHORISED INSTALLER IS RECOMMENDED TO FIT FIRE TESTED AND THIRD PARTY CERTIFICATED AIR TRANSFER GRILLS, AND/OR AUTOMATIC DOOR OPERATORS.





10/02/21











| EN 3 Power Adjustment |         |                      |                 |                    |
|-----------------------|---------|----------------------|-----------------|--------------------|
| A B  Body Position    | EN Size | 1 2<br>Shoe Position | Max. door width | Max. Opening Angle |
| В                     | 3       | 1                    | 930mm           | 180°               |
| A                     | 3       | 2                    | 930mm           | 105°               |

## \* FACTORY PRE-SET THE PINION BOLT MUST BE TIGHTENED TO 12NM.

A MECHANICAL DOOR CLOSER IS NOT DESIGNED TO OVERCOME POOR FITTING, NOR TO OVERCOME EXCESSIVE AIR PRESSURES OR BINDING SMOKE AND WEATHER SEALS. EXCESSIVE AIR PRESSURES CAN BE CREATED BY THROUGH DRAFT, BY AIR CONDITIONING, BY SMALL ROOMS