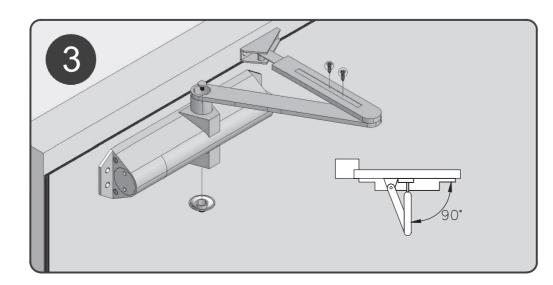

## \* FACTORY PRE-SET THE PINION BOLT MUST BE TIGHTENED TO 12NM.

A MECHANICAL DOOR CLOSER IS NOT DESIGNED TO OVERCOME POOR FITTING, NOR TO OVERCOME EXCESSIVE AIR PRESSURES OR BINDING SMOKE AND WEATHER SEALS. EXCESSIVE AIR PRESSURES CAN BE CREATED BY THROUGH DRAFT, BY AIR CONDITIONING, BY SMALL ROOMS WITHOUT VENTILATION, OR WHERE NO AIR TRANSFERS GRILLS ARE FITTED. MECHANICAL DOOR CLOSERS ARE DESIGNED TO CLOSE THE STATED AND TESTED SPECIFICATION OF DOOR WEIGHT AND DOORSETS/DOOR ASSEMBLIES WHEN DOORS ARE FITTED WITH CORRECT GAPS AND NOT BINDING ON SEALS. IF YOU ENCOUNTER PROBLEMS WITH DOORS NOT CLOSING PLEASE WATCH OUR 6"WAYS TO TROUBLESHOOT A DOOR CLOSER" VIDEO WHERE DOORS ARE NOT CLOSING DUE TO AIR PRESSURES THEN PROFESSIONAL ADVICE FROM AN AUTHORISED INSTALLER IS RECOMMENDED TO FIT FIRE TESTED AND THIRD PARTY CERTIFICATED AIR TRANSFER GRILLS, AND/OR AUTOMATIC DOOR OPERATORS.