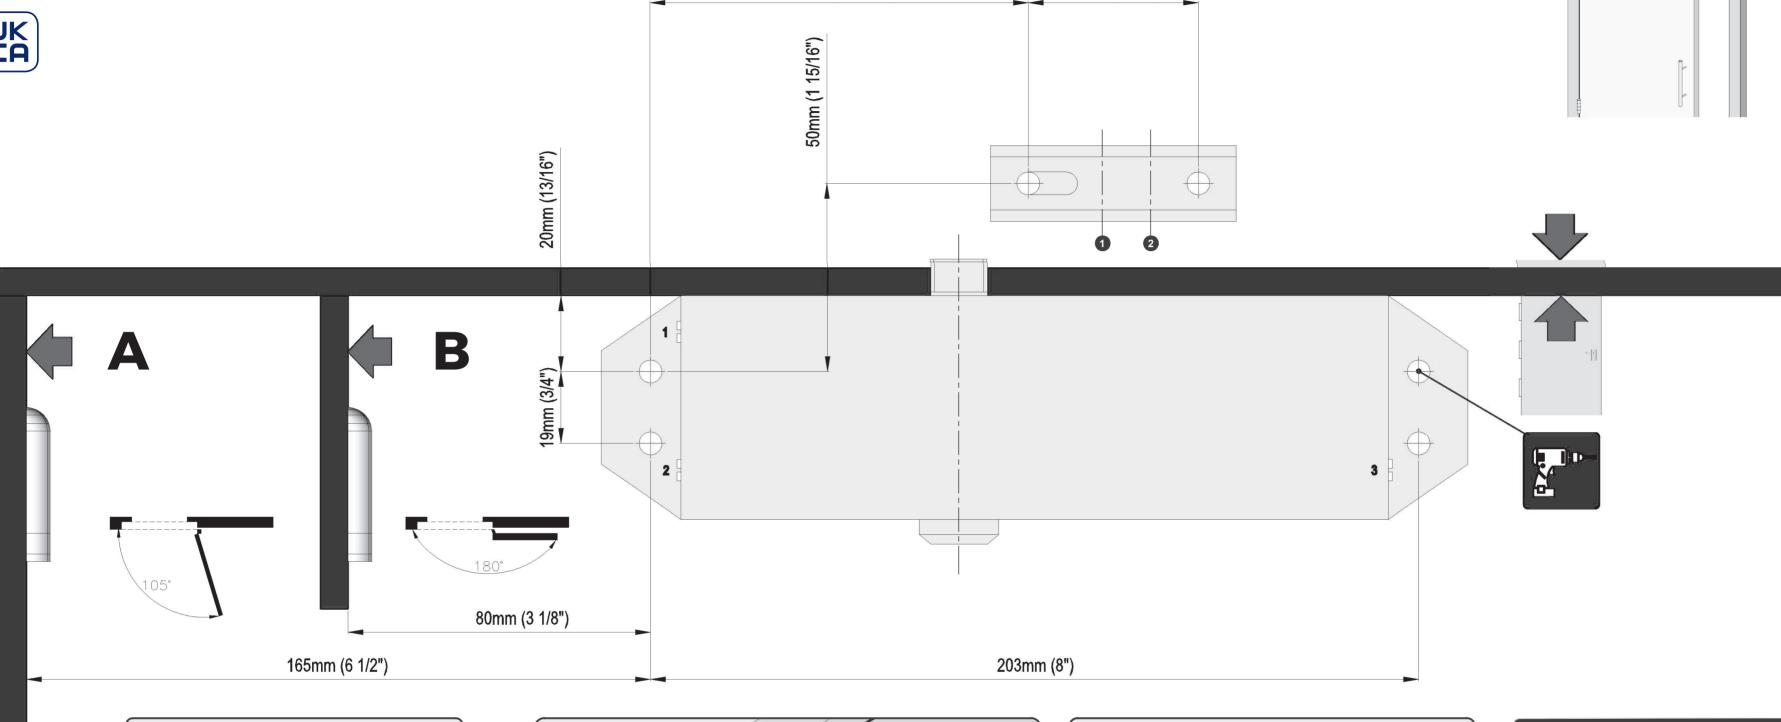

10/02/21

| EN 3 Power Adjustment |         |                      |                 |                    |
|-----------------------|---------|----------------------|-----------------|--------------------|
| A B  Body Position    | EN Size | 1 2<br>Shoe Position | Max. door width | Max. Opening Angle |
| В                     | 3       | 1                    | 930mm           | 180°               |
| A                     | 3       | 2                    | 930mm           | 105°               |