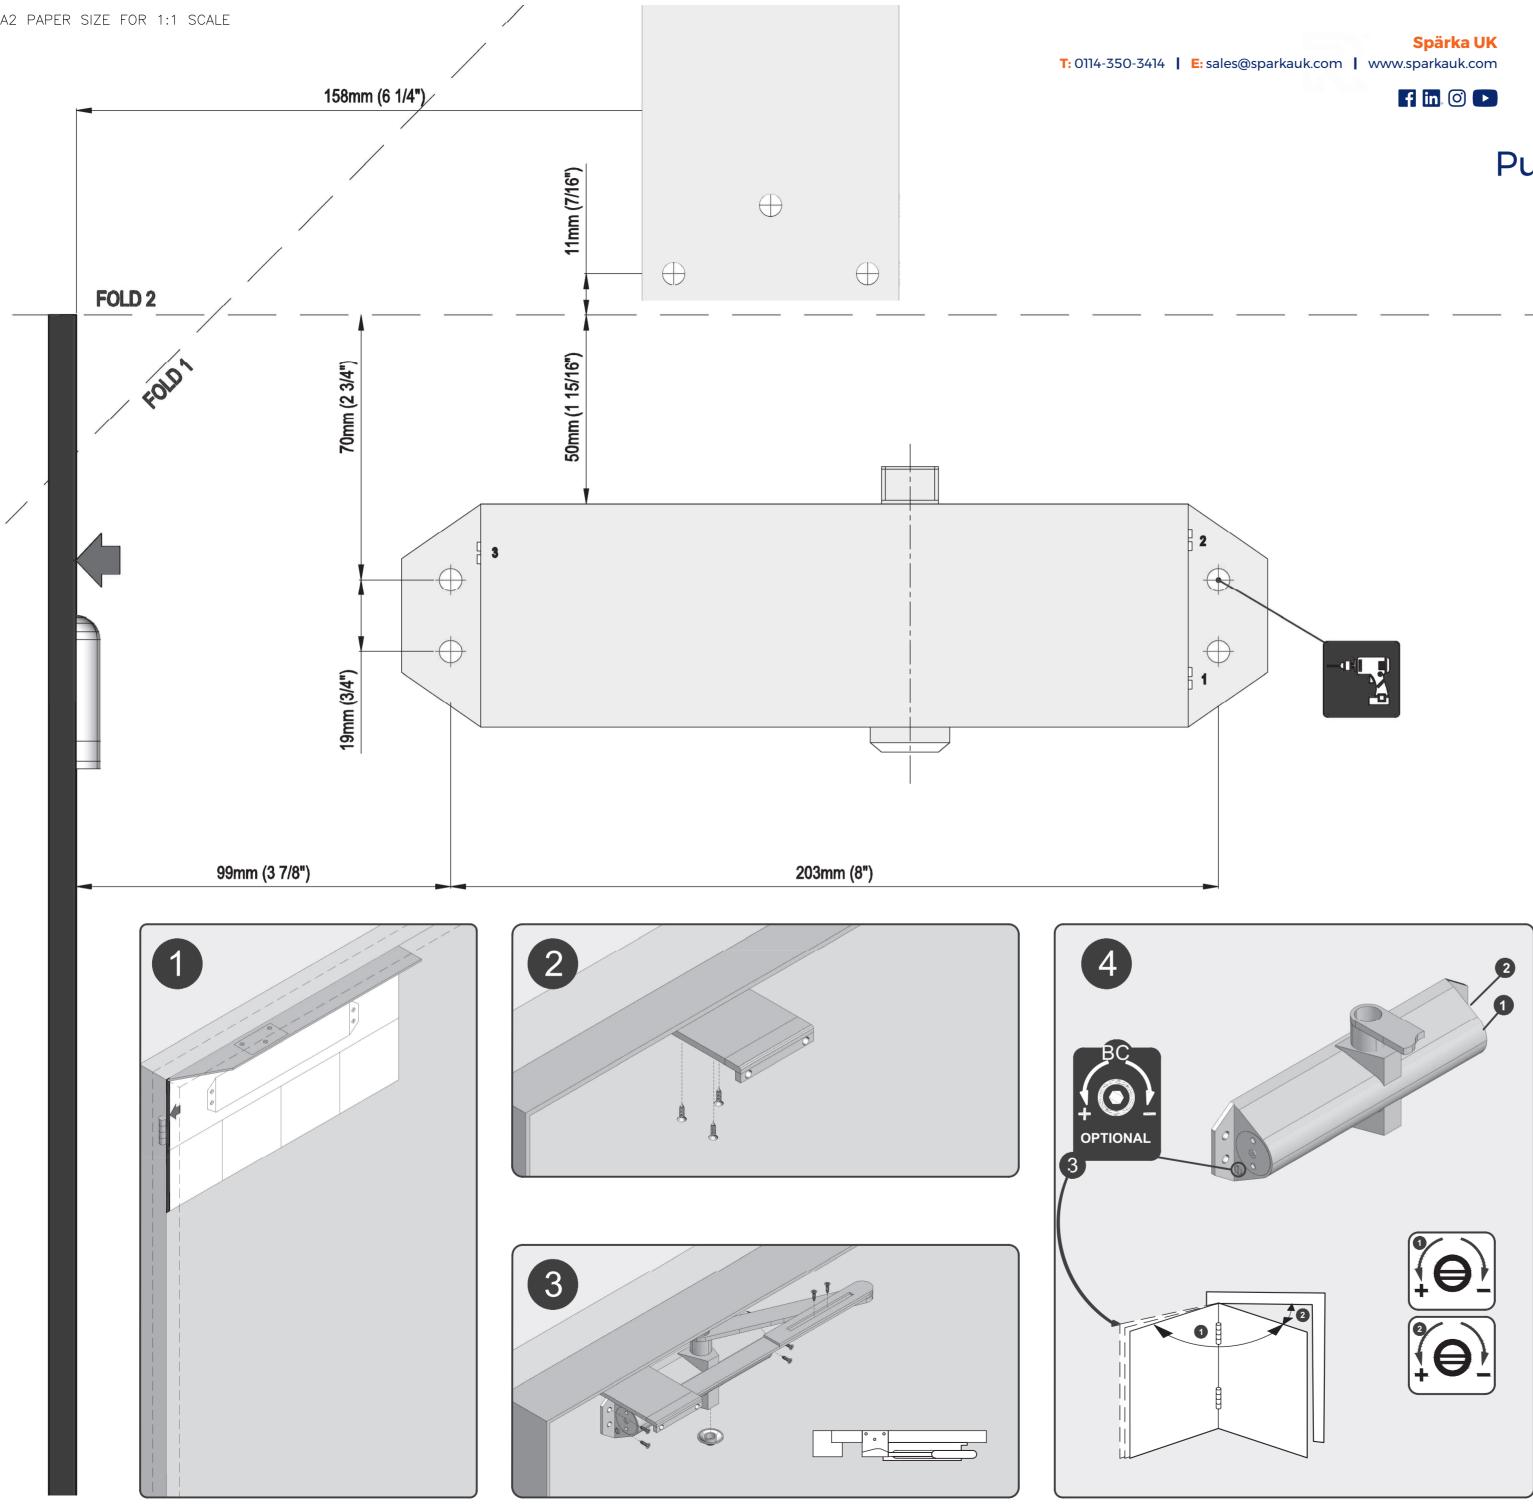

## Push Side Fitting - Parallel Arm **Code: S-10**

Ð

€

| EN 3 Power Adjustment |                 |                    |
|-----------------------|-----------------|--------------------|
|                       | <b>~</b>        | $\sim$             |
| EN Size               | Max. door width | Max. Opening Angle |
| 3                     | 930mm           | 180°               |

## Push Side Fitting - Parallel Arm **Code: S-10**

10/02/21

UK CA

\* FACTORY PRE-SET

THE PINION BOLT MUST BE TIGHTENED TO 12NM A MECHANICAL DOOR CLOSER IS NOT DESIGNED TO OVERCOME POOR FITTING, NOR TO OVERCOME EXCESSIVE AIR PRESSURES OR BINDING SMOKE AND