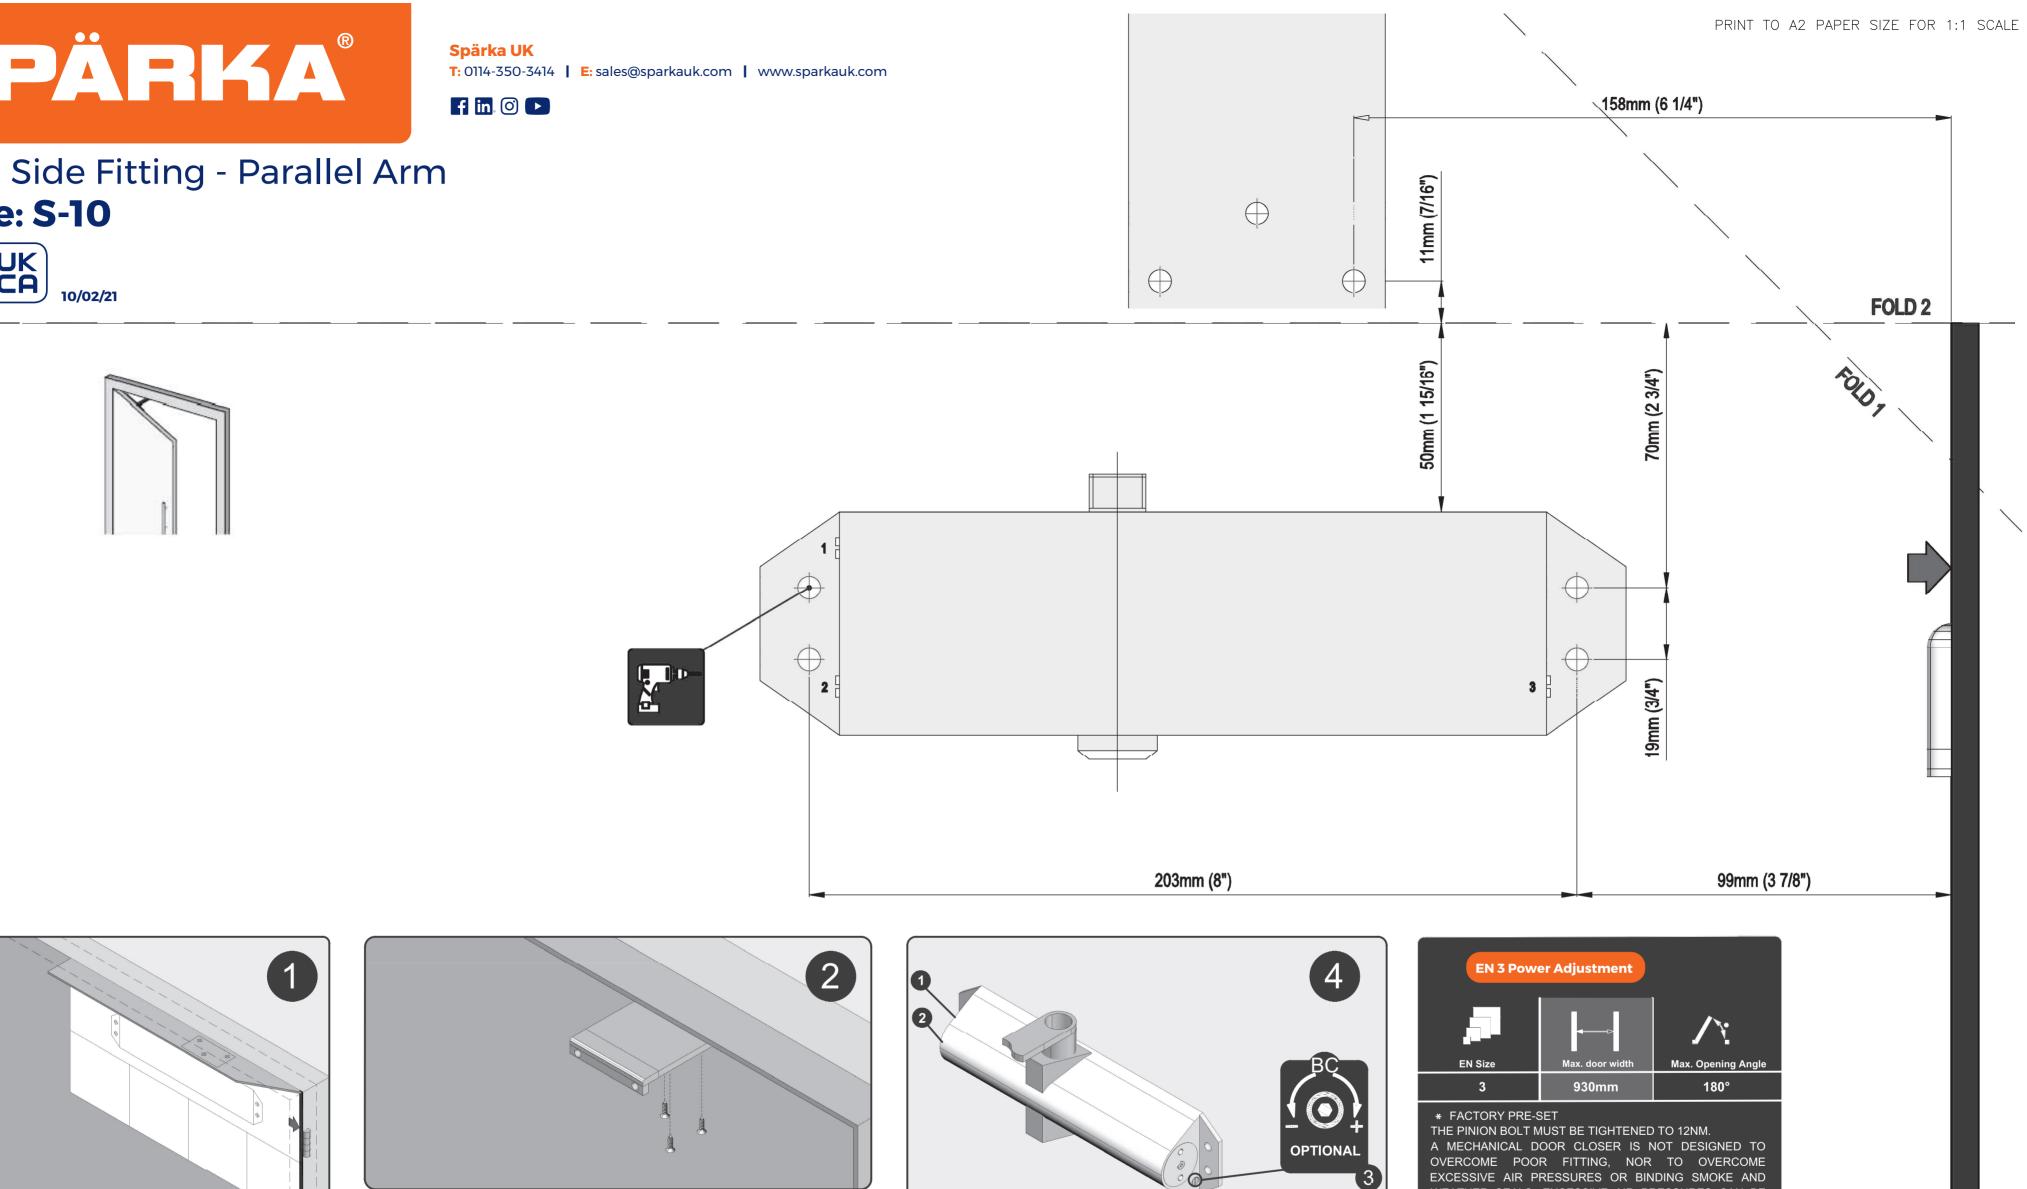

## Push Side Fitting - Parallel Arm **Code: S-10**

Ð

€

| EN 3 Power Adjustment |                 |                    |
|-----------------------|-----------------|--------------------|
|                       | <b>~</b>        | $\sim$             |
| EN Size               | Max. door width | Max. Opening Angle |
| 3                     | 930mm           | 180°               |

## Push Side Fitting - Parallel Arm **Code: S-10**

10/02/21

UK CA

\* FACTORY PRE-SET

THE PINION BOLT MUST BE TIGHTENED TO 12NM A MECHANICAL DOOR CLOSER IS NOT DESIGNED TO OVERCOME POOR FITTING, NOR TO OVERCOME EXCESSIVE AIR PRESSURES OR BINDING SMOKE AND

WEATHER SEALS. EXCESSIVE AIR PRESSURES CAN BE CREATED BY THROUGH DRAFT, BY AIR CONDITIONING, BY SMALL ROOMS WITHOUT VENTILATION, OR WHERE NO AIR TRANSFERS GRILLS ARE FITTED. MECHANICAL DOOR CLOSERS ARE DESIGNED TO CLOSE THE STATED AND TESTED SPECIFICATION OF DOOR WEIGHT AND DOORSETS/DOOR ASSEMBLIES WHEN DOORS ARE FITTED WITH CORRECT GAPS AND NOT BINDING ON SEALS. IF YOU ENCOUNTER PROBLEMS WITH DOORS NOT CLOSING PLEASE WATCH OUR 6"WAYS TO TROUBLESHOOT A DOOR CLOSER" VIDEO WHERE DOORS ARE NOT CLOSING DUE TO AIR PRESSURES THEN PROFESSIONAL ADVICE FROM AN AUTHORISED INSTALLER IS RECOMMENDED TO FIT FIRE TESTED AND THIRD PARTY CERTIFICATED AIR TRANSFER GRILLS, AND/OR AUTOMATIC DOOR OPERATORS.