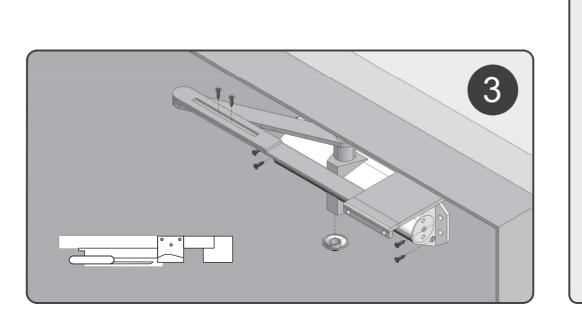

## Push Side Fitting - Parallel Arm **Code: S-10**

Ð

€

| EN 3 Power Adjustment |                 |                    |
|-----------------------|-----------------|--------------------|
|                       | <b>~</b>        | $\sim$             |
| EN Size               | Max. door width | Max. Opening Angle |
| 3                     | 930mm           | 180°               |