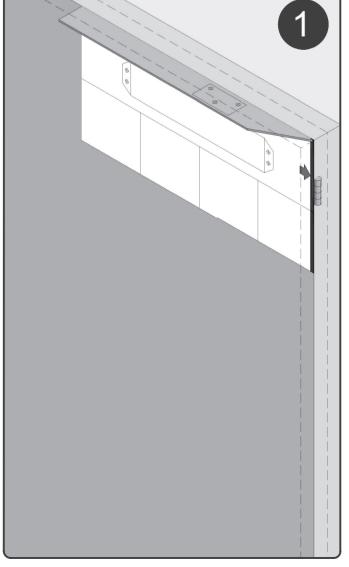

## Push Side Fitting - Parallel Arm **Code: S-10**

Ð

€

| EN 3 Power Adjustment |                 |                    |
|-----------------------|-----------------|--------------------|
|                       | <b>~</b>        | $\sim$             |
| EN Size               | Max. door width | Max. Opening Angle |
| 3                     | 930mm           | 180°               |