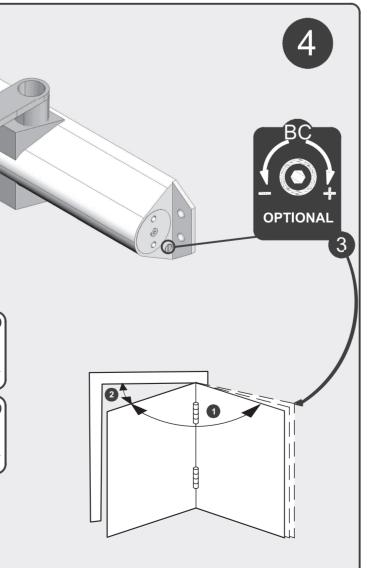

## Push Side Fitting - Parallel Arm **Code: S-10**

Ð

€

| EN 3 Power Adjustment |                 |                    |
|-----------------------|-----------------|--------------------|
|                       | <b>~</b>        | $\sim$             |
| EN Size               | Max. door width | Max. Opening Angle |
| 3                     | 930mm           | 180°               |