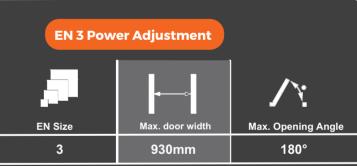

## Push Side Fitting - Parallel Arm **Code: S-10**

Ð

€

| EN 3 Power Adjustment |                 |                    |
|-----------------------|-----------------|--------------------|
|                       | <b>~</b>        | $\sim$             |
| EN Size               | Max. door width | Max. Opening Angle |
| 3                     | 930mm           | 180°               |