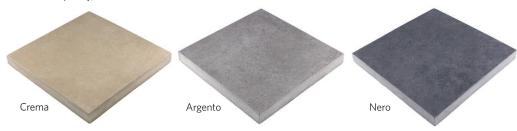

## PRODUCT DATASHEET

# **Porcelain Paving Tiles**

Porcelain gives a subtle, contemporary look to any space. An extremely hard wearing material, it has very low-porosity and won't diminish or stain over time.

- 600 x 600 x 20mm slabs
- Anti-slip for greater safety
- Frost-proof
- Non-porous material: protected from fading
- Require very little maintenance

### **QUADRO TILES**

For a contemporary, minimalist finish



### ALBERO TILES

For a sleek, wood-grain effect finish







Castlepoint Castle Way Ellon AB41 9RG

sales@rynogroup.co.uk rynogroup.co.uk

RynoTerracePave Paving Rev 01 © Copyright Ryno Ltd 2019



## PRODUCT DATASHEET

# **Porcelain Paving Tiles**

### TECHNICAL SPECIFICATION

| Technical Characteristics             | Regulation                  | Value Achieved       |
|---------------------------------------|-----------------------------|----------------------|
| Breaking Strength                     | UNI EN ISO 10545/4          | Compliant            |
| Chemical Resistance (Acid & Alkaline) | UNI EN ISO 10545/13         | Compliant            |
| Flexural Strength                     | UNI EN ISO 10545/4          | Compliant            |
| Frost Resistance                      |