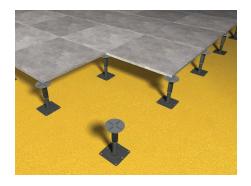

### RECOMMENDED SYSTEM

We recommend Quadro and Albero porcelain is installed on a RynoPaveSupport System. One for every application, each offers the strength and longevity Ryno systems are best known for.

### Ask about:

- RynoTerracePave Terrace System (class A fire-rated)
- PaveRail<sup>™</sup> Paving Support system (class A fire-rated)
- RPA Self-levelling adjustable pedestals
- RPF Fixed-head adjustable pedestals