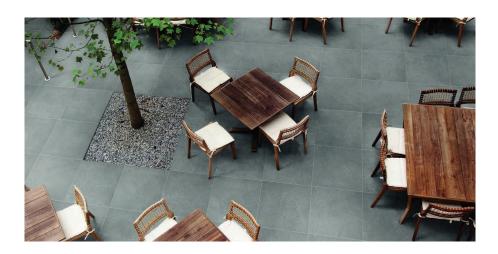

# **Porcelain Paving Tiles**

Porcelain gives a subtle, contemporary look to any space. An extremely hard wearing material, it has very low-porosity and won't diminish or stain over time.

- 600 x 600 x 20mm slabs
- Anti-slip for greater safety
- Frost-proof
- Non-porous material: protected from fading
- Require very little maintenance