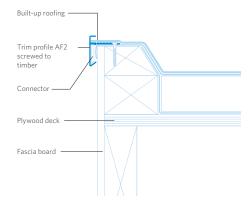

## TRIM SUPPLY & INSTALLATION

**RynoTrim** is supplied in 3m length, complete with neccessary connectors. There are 10 lengths per carton.

All drilling and cutting can be carried out using traditional tools. RynoTrim is normally fixed over the first layer of a built-up roofing system or the sheathing felt when asphalt is used. Typical details are shown below.

The trim should be fixed at maximum 300mm centres, using suitable fixings. A comprehensive range of fixings and drill bits are available from stock.

All lengths should be close butt jointed, using the connecting pieces supplied.

### Felt finish on plywood deck