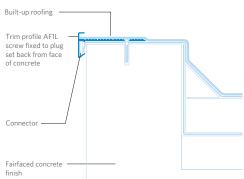

le Way Ellon AB41 9RG

01358 726000 sales@rynogroup.co.uk rynogroup.co.uk



# PRODUCT DATASHEET

# **Aluminium Roof Edge Trim**

## TRIM SUPPLY & INSTALLATION

**RynoTrim** is supplied in 3m length, complete with neccessary connectors. There are 10 lengths per carton.

All drilling and cutting can be carried out using traditional tools. RynoTrim is normally fixed over the first layer of a built-up roofing system or the sheathing felt when asphalt is used. Typical details are shown below.

The trim should be fixed at maximum 300mm centres, using suitable fixings. A comprehensive range of fixings and drill bits are available from stock.

All lengths should be close butt jointed, using the connecting pieces supplied.



### Asphalt finish on timber deck



#### Felt finish on concrete deck



### Felt finish on plywood deck



### **Fixings and Sealant**

Ryno offers a range of fixings and sealant to complement the Trim and Termination Bar ranges.





Castlepoint Castle Way Ellon AB41 9RG

01358 726000 sales@rynogroup.co.uk rynogroup.co.uk