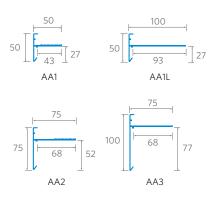

# PRODUCT DATASHEET

# **Aluminium Roof Edge Trim**

**RynoTrim** Aluminium roof edge trim is manufactured from extruded aluminium alloy to BS 1474, Quality 6063/T6 (AIMgSi 0.5 F22). This provides a resilient finish that is not affected by atmospheric pollution and will not rust.

They are supplied in 3m lengths and can be easily cut on site to follow the alignment of the roof edges, and are suitable for both new build and refurbishment projects.

Profiles are available from stock in mill finish. Further colours available to special order.

Preformed corners are available for all trim profiles.



## TRIM PROFILES

### 'AF' Profiles

For built up felt





### 'AA' Profiles

For mastic asphalt systems



### **TRIM CORNERS**

Pre-formed corners eliminate the need for on-site mitre cutting. They also ensure a neat, accurate and watertight detail at any change in roof edge direction. Standard size 90° external and internal corners are available from stock.

Bespoke corners are available to special order, to suit specific requirements.

These include but are not limited to:

- Manufactured to any specific angle
- Manufactured to suit change in roof gradient
- Manufactured to any specific length
- Multiple corners



Castlepoint Castle Way Ellon AB41 9RG

01358 726000 sales@rynogroup.co.uk rynogroup.co.uk



# PRODUCT DATASHEET

# **Aluminium Roof Edge Trim**

## TRIM SUPPLY & INSTALLATION

**RynoTrim** is supplied in 3m length, complete with neccessary connectors. There are 10 lengths per c