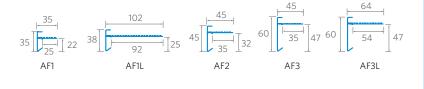

# PRODUCT DATASHEET

# **Aluminium Roof Edge Trim**

**RynoTrim** Aluminium roof edge trim is manufactured from extruded aluminium alloy to BS 1474, Quality 6063/T6 (AIMgSi 0.5 F22). This provides a resilient finish that is not affected by atmospheric pollution and will not rust.

They are supplied in 3m lengths and can be easily cut on site to follow the alignment of the roof edges, and are suitable for both new build and refurbishment projects.

Profiles are available from stock in mill finish. Further colours available to special order.

Preformed corners are available for all trim profiles.



## TRIM PROFILES

### 'AF' Profiles

For built up felt





### 'AA' Profiles

For mastic asphalt systems



### **TRIM CORNERS**

Pre-formed corners eliminate the need for on-site mitre cutting. They also ensure a neat, accurate and watertight detail at any change in roof edge direction. Standard size 90° external and internal corners are available from stock.

Bespoke corners are available to special order, to suit specific requirements.

These include but are not limited to:

- Manufactured to any specific angle
- Manufactured to suit change in roof gradient
- Manufactured to any specific length
- Multiple corners



Castlepoint Castle Way Ellon AB41 9RG

01358 726000 sales@rynogroup.co.uk rynogroup.co.uk



# PRODUCT DATASHEET

# **Aluminium Roof Edge Trim**

## TRIM SUPPLY & INSTALLATION

**RynoTrim** is supplied in 3m length, complete wit