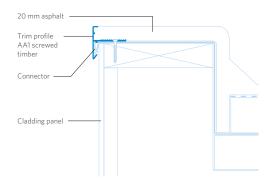

Multiple corners



Castlepoint Castle Way Ellon AB41 9RG

01358 726000 sales@rynogroup.co.uk rynogroup.co.uk



# PRODUCT DATASHEET

# **Aluminium Roof Edge Trim**

## TRIM SUPPLY & INSTALLATION

**RynoTrim** is supplied in 3m length, complete with neccessary connectors. There are 10 lengths per carton.

All drilling and cutting can be carried out using traditional tools. RynoTrim is normally fixed over the first layer of a built-up roofing system or the sheathing felt when asphalt is used. Typical details are shown below.

The trim should be fixed at maximum 300mm centres, using suitable fixings. A comprehensive range of fixings and drill bits are available from stock.

All lengths should be close butt jointed, using the connecting pieces supplied.



### Asphalt finish on timber deck



#### Felt finish on concrete deck



### Felt finish on plywood deck



### **Fixings and Sealant**

Ryno offers a range of fixings and sealant to complement the Trim and Termination Bar ranges.





Castlepoint Castle Way Ellon AB41 9RG

01358 726000 sales@rynogroup.co.uk rynogroup.co.uk