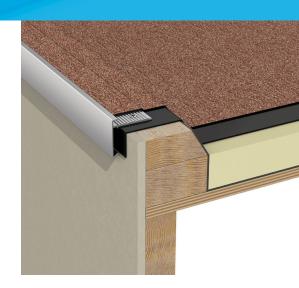

## TRIM SUPPLY & INSTALLATION

**RynoTrim** is supplied in 3m length, complete with neccessary connectors. There are 10 lengths per carton.

All drilling and cutting can be carried out using traditional tools. RynoTrim is normally fixed over the first layer of a built-up roofing system or the sheathing felt when asphalt is used. Typical details are shown below.

### Felt finish on plywood deck