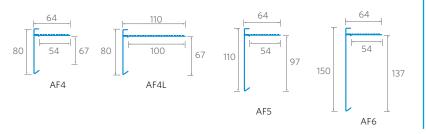

# PRODUCT DATASHEET

# **Aluminium Roof Edge Trim**

**RynoTrim** Aluminium roof edge trim is manufactured from extruded aluminium alloy to BS 1474, Quality 6063/T6 (AIMgSi 0.5 F22). This provides a resilient finish that is not affected by atmospheric pollution and will not rust.

They are supplied in 3m lengths and can be easily cut on site to follow the alignment of the roof edges, and are suitable for both new build and refurbishment projects.

Profiles are available from stock in mill finish. Further colours available to special order.

Preformed corners are available for all trim profiles.



## TRIM PROFILES

### 'AF' Profiles

For built up felt





### 'AA' Profiles

For mastic asphalt systems



### **TRIM CORNERS**

Pre-formed corners eliminate the need for on-site mitre cutting. They also ensure a neat, accurate and watertight detail at any change in roof edge direction. Standard size 90° external and internal corners are available from stock.

Bespoke corners are available to special order, to suit specific requirements.

These include but are not limited to:

- Manufactured to any specific angle
- Manufactured to suit change in roof gradient
- Manufactured to any specific length
- Multiple corners



Castlepoint Castle Way Ellon AB41 9RG

01358 726000 sales@rynogroup.co.uk rynogroup.co.uk



# PRODUCT DATASHEET

# **Aluminium Roof Edge Trim**

## TRIM SUPPLY & INSTALLATION

**RynoTrim** is supplied in 3m length, complete with