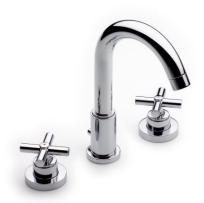

FEATURES

Aerator type: Integrated Application: Basin

Faucet type: Twin-lever

Finish: Chrome

Flexible supply hoses included Installation type: Deck-mounted

Long Description: LOFT POP-UP WST, SWIVEL-SPT. 3-PCS W-BASIN

MIXER

Pop-up waste
Publication Status
Spout position: Central
Twin lever control: 1/2 Turn

LOFT

## Basin mixer with central swivel spout and pop-up waste

TECHNICAL DRAWINGS