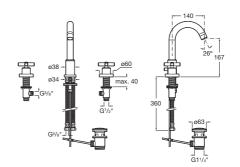

FEATURES

Aerator type: Integrated Application: Basin

Faucet type: Twin-lever

Finish: Chrome

Flexible supply hoses included Installation type: Deck-mounted

Long Description: LOFT POP-UP WST, SWIVEL-SPT. 3-PCS W-BASIN

MIXER

Pop-up waste
Publication Status
Spout position: Central
Twin lever control: 1/2 Turn

LOFT

## Basin mixer with central swivel spout and pop-up waste

TECHNICAL DRAWINGS





## Loft

The avant-garde design and the technology blend together to create strong and high-quality elements. This design is a timeless, singular and unalterable style proposal with a refined finish and the originality of its contours fill every space with elegance, precision and distinction.



## INSTALLATION AND USER MANUALS



Installation Handbook