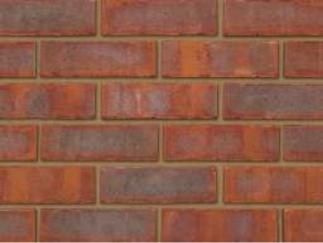

## **Reigate Purple**

## Product Information

Ibstock Code: 4148

Type: Wirecut

Facing Description: Sandfaced

Dry Brick Weight (kg): 2.1kg

Pack Quantity: 500

Packaging (standard): Banded (plastic) And Shrinkwrapped

Factory: South Holmwood