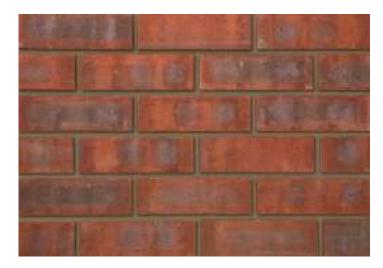

## **Reigate Purple**

## Product Information

Ibstock Code: 4148

Type: Wirecut

Facing Description: Sandfaced

Dry Brick Weight (kg): 2.1kg

Pack Quantity: 500

Packaging (standard): Banded (plastic) And Shrinkwrapped

Factory: South Holmwood