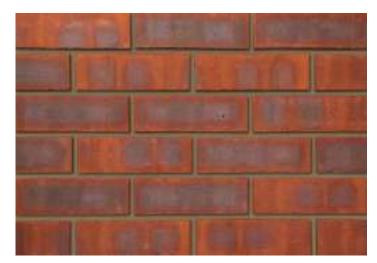

## **Reigate Medium**

## Multi

## **Product Information**

lbstock Code: 4145

Type: Wirecut

Facing Description: Sandfaced

Dry Brick Weight (kg): 2.1kg

Pack Quantity: 500

Packaging (standard): Banded (plastic) And Shrinkwrapped

Factory: South Holmwood