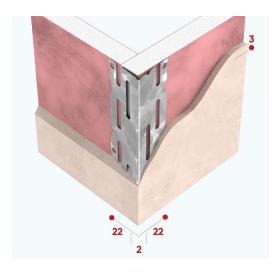

## **Thin Coat Corner Bead**

Product Range **Plaster Profiles** 

**Applications Dry Lining** 

Corner Bead **Product Type** 

Thin Coat

**Plaster Thickness** 2-3 mm

Material Galvanized Sheet Steel DX51D+Z to EN 10142

Coating /Finish /Colour 275 g /m° Zinc Coating

0.40 mm **Material Thickness** 22x22 mm Wings /Length EN 14353 Standards Class A1 **Reaction to Fire** 3453454 **DOP Reference** 

**Length Options** 240 cm