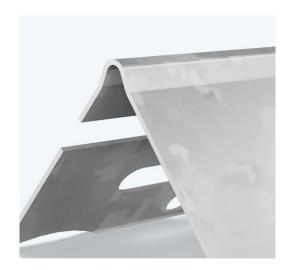

## **Thin Coat Corner Bead**

Product Range **Plaster Profiles** 

**Applications Dry Lining** 

Corner Bead **Product Type** 

Thin Coat

**Plaster Thickness** 2-3 mm

Material Galvanized Sheet Steel DX51D+Z to EN 10142

Coating /Finish /Colour 275 g /m° Zinc Coating

0.40 mm **Material Thickness** 22x22 mm Wings /Length EN 14353 Standards Class A1 **Reaction to Fire** 3453454 **DOP Reference** 

**Length Options** 240 cm