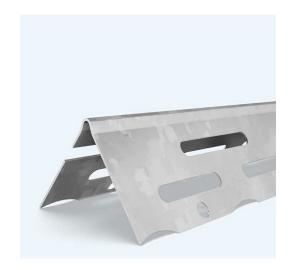

## **Thin Coat Corner Bead**

Product Range **Plaster Profiles** 

**Applications Dry Lining** 

Corner Bead **Product Type** 

Thin Coat

**Plaster Thickness** 2-3 mm

Material Galvanized Sheet Steel DX51D+Z to EN 10142

Coating /Finish /Colour 275 g /m° Zinc Coating

0.40 mm **Material Thickness** 22x22 mm Wings /Length EN 14353 Standards Class A1 **Reaction to Fire** 3453454 **DOP Reference** 

**Length Options** 240 cm