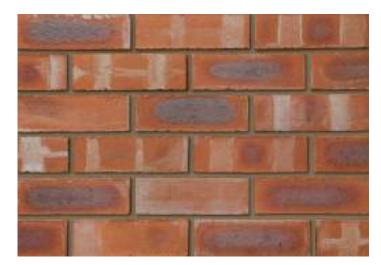

## **Pre War Common**







## **Product Information**

lbstock Code: 3594

Type: Wirecut

Facing Description: Smooth

Dry Brick Weight (kg): 2.6kg

Pack Quantity: 424

Packaging (standard): Banded (plastic)

Factory: Ravenhead

## Technical Specification (to BS EN 771-1)

Brick Dimensions (L x W x H mm): 215x102x73

Size Tolerances Mean & Range: T2 R1

Configuration: Vertically Perforated

Voids (%): 20-25

Compressive Strength (N/mm²): 50

Active Soluble Salts: S2

Water Absorption (% weight):

Durability: F2

Gross Dry Density (Sound Insulation) (Kg/m³): 1540

Equivalent Thermal Conductivity "K" value 5% Exposed: Refer to Ibstock

Initial Rate of Absorption (Suction Rate) (Kg/m²/min): Refer to Ibstock

EAN: 5036335197240

08/04/2021