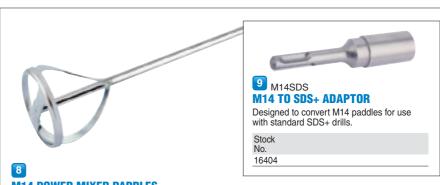

#### **M14 POWER MIXER PADDLES**

Paddle mixers suitable for plaster, mortar, paint, cement etc. Manufactured from steel with a protective zinc coating and a M14 thread. Suitable for use with most manufacturers powered mixers.

| Stock<br>No.                     | Suitable<br>for                          | LxW                                                      | Blades           |  |
|----------------------------------|------------------------------------------|----------------------------------------------------------|------------------|--|
| 16417                            | Paint                                    | 120 x 600mm                                              | 2                |  |
| 16209<br>16210<br>16206<br>16208 | Plaster<br>Plaster<br>Plaster<br>Plaster | 135 x 600mm<br>160 x 600mm<br>140 x 600mm<br>160 x 600mm | 2<br>2<br>3<br>3 |  |