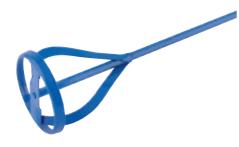

# **MIXER PADDLES**

Steel mixing paddles suitable for use with electric and cordless drills. 16205 zinc coated, 16203 and 16204 powder coated for corrosion protection.

| Stock<br>No.   | Suitable for   | LxW                       | Hex         |  |
|----------------|----------------|---------------------------|-------------|--|
| 16204<br>16203 | Paint<br>Paint | 80 x 400mm<br>100 x 600mm | 8mm<br>10mm |  |
| 16205          | Plaster        | 120 x 600mm               | 10mm        |  |