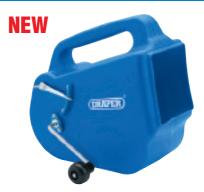

### PTF TYROLEAN FLICKER MACHINE

Easy to use, hand operated wall coating sprayer for the application of Tyrolean and roughcast wall coating on exterior and interior walls. The heavy duty, large capacity plastic body is fitted with an adjustable ratchet pressure bar allowing the mixture to be flicked onto the wall from the sprung tines on the comb rotating on a spindle. Also fitted with a removable reducer plate for small areas of re-touch work.

| Stock<br>No. | Description     |  |
|--------------|-----------------|--|
| 02171        | Flicker Machine |  |
| 02250        | Spare Boller    |  |