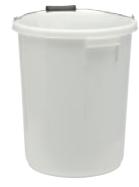

#### 5 PLASTBKT **25L PLASTERERS MIXING BUCKET**

Thick rigid plastic construction with metal handle. Easy to clean and robust when knocking out used plaster. Sold

| Stock<br>No. |  |  |  |
|--------------|--|--|--|
| 12100        |  |  |  |