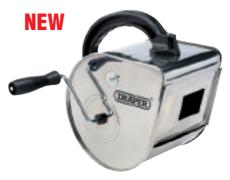

#### SSTFR STAINLESS STEEL TYROLEAN **FLICKER MACHINE**

Easy to use, hand operated wall coating sprayer for the application of Tyrolean and roughcast wall coating on exterior and interior walls. The heavy duty, large capacity stainless steel body is fitted with an adjustable ratchet pressure bar allowing the mixture to be flicked onto the wall from the sprung tines on the comb rotating on a spindle. Also fitted with a removable reducer plate for small areas of re-touch work.

| Stock<br>No. | Description     |  |
|--------------|-----------------|--|
| 02168        | Flicker Machine |  |
| 02248        | Snare Roller    |  |