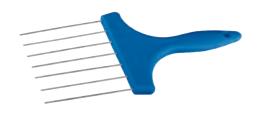

#### 6 PST 135mm PLASTERING SCARIFIER

For keying interior and exterior plaster/rendering. Polyurethane handle with steel tines. Display packed.

| Stock<br>No. |  |
|--------------|--|
| 34276        |  |