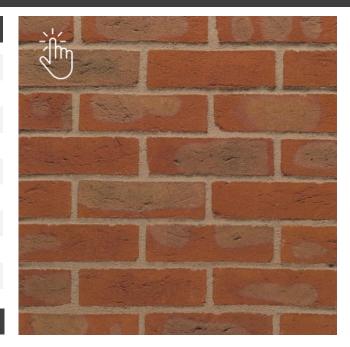

## **Olde Cranleigh Multi**

## **Product Technical Information Sheet**

| Wienerberger Code                | 24250210               |
|----------------------------------|------------------------|
| Production Plant                 | Warnham                |
| Manufacture                      | Soft Mud Moulded Stock |
| Configuration                    | Frogged                |
| Colour                           | Red Multi              |
| Appearance                       | Creased                |
| Work Size (mm)                   | 215 x 102.5 x 65       |
| Pack Quantity                    | 500 No.                |
| Individual Dry Brick Weight (kg) | 2.4                    |

## **Technical Properties to BS EN 771-1**

| Size Tolerance (Mean/Range)                                                          | T1/R1             |
|--------------------------------------------------------------------------------------|-------------------|
| Gross Dry Density (kg/m³/Tolerance)                                                  | 1630(D1)          |
| Compressive Strength (N/mm²)                                                         | ≥12               |
| Thermal Conductivity (W/(m·K)) $\lambda_{10,dry,unit}$ value (EN 1745 tabulated: S1) | P=90% 0.60        |
| Durability Designation                                                               | F2                |
| Water Absorption (%)                                                                 | ≤15               |
| Initial Rate of Water Absorption (kg/(m²·min))                                       | Min. 0.7 Max. 3.0 |
| Active Soluble Salts                                                                 | S2                |
| Reaction to Fire                                                                     | Class A1          |