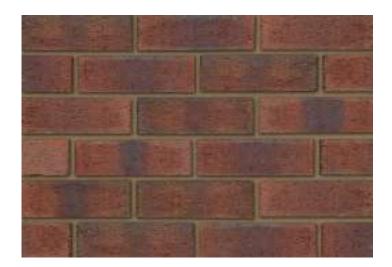

## New Burntwood Red Rustic 73mm

|     | σп    | ıct | FAT. | 7 6 1 7   | 0.0 | -7.3   |       | $\overline{}$ |
|-----|-------|-----|------|-----------|-----|--------|-------|---------------|
| rer | 0 [ 1 |     |      | T o l III | HIL | 2 I II | ( o ) |               |