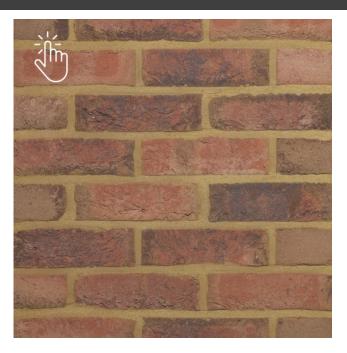

# **Medium Surrey Blend**

### **Product Technical Information Sheet**

| Wienerberger Code                | 12702212               |
|----------------------------------|------------------------|
| Production Plant                 | Péruwelz (Belgium)     |
| Manufacture                      | Soft Mud Moulded Stock |
| Configuration                    | Frogged                |
| Colour                           | Red Multi              |
| Appearance                       | Creased                |
| Work Size (mm)                   | 215 x 102.5 x 65       |
| Pack Quantity                    | 680 No.                |
| Individual Dry Brick Weight (kg) | 2.2                    |