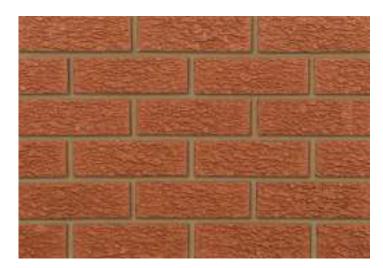

## **Manorial Red**

## Product Information

lbstock Code: 2902

Type: Wirecut

Facing Description: Rusticated

Dry Brick Weight (kg): 2.3kg

Pack Quantity: 500

Packaging (standard): Banded (plastic) & Shrinkwrapped

Factory: Chesterton

## Technical Specification (to BS EN 771-1)

Brick Dimensions (L x W x H mm): 215x102x65

Size Tolerances Mean & Range: T2 R1

Configuration: Vertically Perforated

Voids (%): 29-34

Compressive Strength (N/mm²): 60