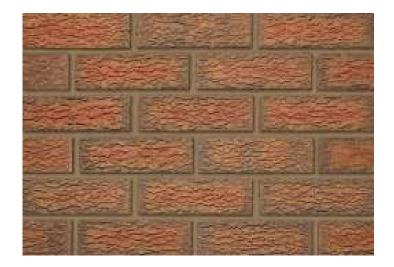

## **Manorial Mixture**

2933 **Ibstock Code:** Type: Wirecut Facing Description: Rusticated

Dry Brick Weight (kg): 2.3kg 500

Pack Quantity:

Packaging (standard): Banded (plastic) & Shrinkwrapped

7

Factory: Chesterton

Brick Dimensions (L x W x H mm): 215x102x65

Size Tolerances Mean & Range: T2 R1

Configuration: Vertically Perforated

29-34 Voids (%):

Compressive Strength (N/mm²): 60

Active Soluble Salts: S2

Water Absorption (% weight):

Gross Dry Density (Sound Insulation) (Kg/m³):

Equivalent Thermal Conductivity "K" value 5% Exposed:

Initial Rate of Absorption (Suction Rate) (Kg/m²/min):

EAN:

Refer to Ibstock

Refer to Ibstock

5036335017456