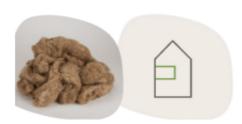

## **Lose Wool 5 Kg**

**TECHNICAL DATA** 

**Verbrauch** Density of 18 kg/m³ is sufficient

Raw material 100% wool sustainable, durable, recyclable, without synthetic additives

Application window- and hollow space insulation, wooden construction

PRODUCT DESCRIPTION

Carded wool fleece for filling joints and cracks between beams, walls and hollow

spaces on windows and doors.

WOOL PROTECTION

IONIC PROTECT® biocide-free wool protection, long-term tested by EAD/CUAP