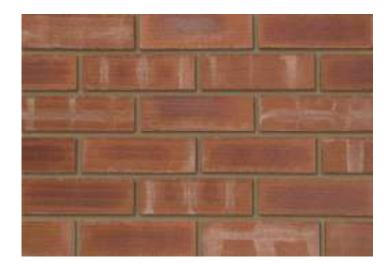

## **Tradesman Light Rustic Blend**

| Ibstock Code:                                          | 3542                  |
|--------------------------------------------------------|-----------------------|
| Type:                                                  | Wirecut               |
| Facing Description:                                    | Rolled                |
| Dry Brick Weight (kg):                                 | 2.2kg                 |
| Pack Quantity:                                         | 500                   |
| Packaging (standard):                                  | Banded (plastic)      |
| Factory:                                               | Ravenhead             |
| Technical Specification (to BS EN 771-1)               |                       |
| Brick Dimensions (L x W x H mm):                       | 215x102x65            |
| Size Tolerances Mean & Range:                          | T2 R1                 |
| Configuration:                                         | Vertically Perforated |
| Voids (%):                                             | 20-25                 |
| Compressive Strength (N/mm²):                          | 50                    |
| Active Soluble Salts:                                  | S2                    |
| Water Absorption (% weight):                           | 12                    |
| Durability:                                            | F2                    |
| Gross Dry Density (Sound Insulation) (Kg/m³):          | 1540                  |
| Equivalent Thermal Conductivity "K" value 5% Exposed:  | Refer to Ibstock      |
| Initial Rate of Absorption (Suction Rate) (Kg/m²/min): | Refer to Ibstock      |
| EAN:                                                   | 5036335197721         |