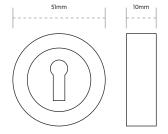

#### TECHNICAL

Keyhole escutcheons, ideal for commercial and domestic use. Available in a satin chrome or polished chrome finish, supplied as a pair.

| SKU        | Size      | Finish          | Package Type | Qty    |
|------------|-----------|-----------------|--------------|--------|
| HA1012.SCP | 51 x 10mm | Satin Chrome    | Retail Bag   | 1 Pair |
| HA1012.PCP | 51 x 10mm | Polished Chrome | Retail Bag   | 1 Pair |