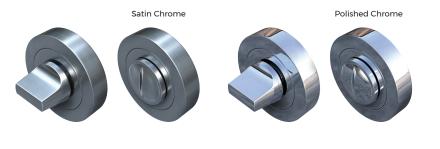

## **Bathroom Thumbturn** & Release with Indicator

Bathroom thumbturn and release with indicator, ideal for commercial and domestic use. Available in a satin chrome or polished chrome finish, supplied as a pair.

| SKU        | Size      | Finish          | Package Type | Qty    |
|------------|-----------|-----------------|--------------|--------|
| HA1013.SCP | 51 x 10mm | Satin Chrome    | Retail Bag   | 1 Pair |
| HA1013.PCP | 51 x 10mm | Polished Chrome | Retail Bag   | 1 Pair |