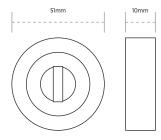

## **Bathroom Thumbturn** & Release with Indicator

Bathroom thumbturn and release with indicator, ideal for commercial and domestic use. Available in a satin chrome or polished chrome finish, supplied as a pair.

| SKU        | Size      | Finish          | Package Type | Qty    |
|------------|-----------|-----------------|--------------|--------|
| HA1013.SCP | 51 x 10mm | Satin Chrome    | Retail Bag   | 1 Pair |
| HA1013.PCP | 51 x 10mm | Polished Chrome | Retail Bag   | 1 Pair |