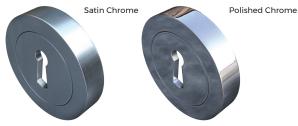

#### TECHNICAL

Keyhole escutcheons, ideal for commercial and domestic use. Available in a satin chrome or polished chrome finish, supplied as a pair.

| SKU        | Size      | Finish          | Package Type | Qty    |
|------------|-----------|-----------------|--------------|--------|
| HA1012.SCP | 51 x 10mm | Satin Chrome    | Retail Bag   | 1 Pair |
| HA1012.PCP | 51 x 10mm | Polished Chrome | Retail Bag   | 1 Pair |