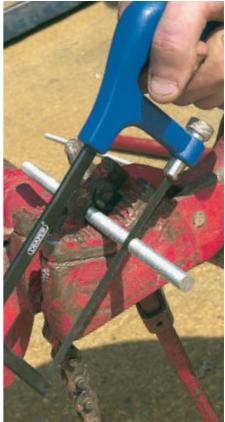

## **150mm JUNIOR HACKSAW BLADES** General purpose cutting blades with pinned ends.

Will fit all junior hacksaw frames. Packed ten blades to display card.

| Dro | ler num | ber o | f card | ls requ | ired. |
|-----|---------|-------|--------|---------|-------|
| 10  | blades  | per c | ard)   |         |       |

| Stock<br>No. | Blade Type    | Blade<br>Qty |  |
|--------------|---------------|--------------|--|
| 11237        | Metal Cutting | 10 per card  |  |
| 39007        | Wood Cutting  | 10 per card  |  |