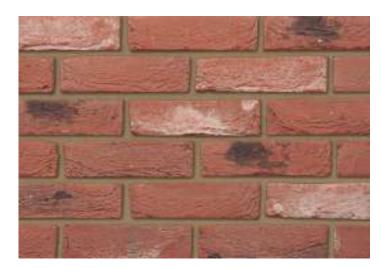

## Ivanhoe Olde Village

## **Product Information**

lbstock Code: 0062

Type: Stock

Facing Description: Sandcreased

Dry Brick Weight (kg): 2.1kg

Pack Quantity: 430

Packaging (standard): Banded (plastic) & Shrinkwrap Caps

Factory: Leicester

## Technical Specification (to BS EN 771-1)

Brick Dimensions (L x W x H mm): 215x102x65

Size Tolerances Mean & Range: T2 R1

Configuration: Single Frog

Voids (%): 8-13

Compressive Strength (N/mm²): 20

Active Soluble Salts: S2

Water Absorption (% weight):

Durability: F2

Gross Dry Density (Sound Insulation) (Kg/m³): 1520

Equivalent Thermal Conductivity "K" value 5% Exposed: Refer to Ibstock

Initial Rate of Absorption (Suction Rate) (Kg/m²/min): Refer to Ibstock