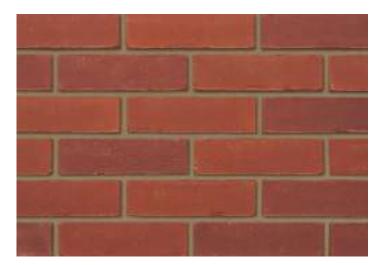

## Heritage Red Blend

## Product Information

lbstock Code: 4986

Type: Stock

Facing Description: Sandfaced

Dry Brick Weight (kg): 2.2kg

Pack Quantity: 500

Packaging (standard): Banded (plastic) & Shrinkwrapped

Factory: Ellistown

## Technical Specification (to BS EN 771-1)

Brick Dimensions (L x W x H mm): 215x102x65

Size Tolerances Mean & Range: T2 R1

Configuration: Single Frog

Voids (%): 8-13

Compressive Strength (N/mm²): 20

Active Soluble Salts: S2