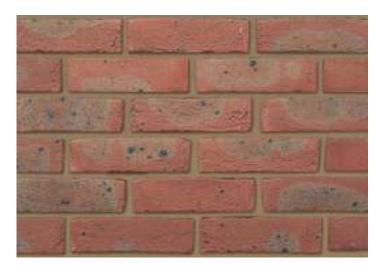

## **Grosvenor County**

## **Mixture**

## **Product Information**

lbstock Code: 0149

Type: Stock

Facing Description: Sandcreased

Dry Brick Weight (kg): 2.1kg

Pack Quantity: 430

Packaging (standard): Banded (plastic) & Shrinkwrap Caps

Factory: Leicester