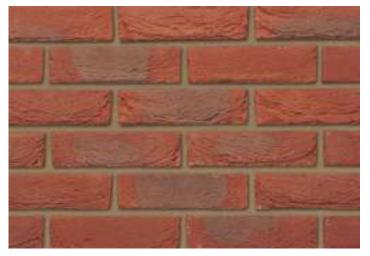

## **Grosvenor Autumn**

## Flame

| Product Information                                        |                                    |
|------------------------------------------------------------|------------------------------------|
| Ibstock Code:                                              | 0176                               |
| Туре:                                                      | Stock                              |
| Facing Description:                                        | Sandcreased                        |
| Dry Brick Weight (kg):                                     | 2.1kg                              |
| Pack Quantity:                                             | 430                                |
| Packaging (standard):                                      | Banded (plastic) & Shrinkwrap Caps |
| Factory:                                                   | Leicester                          |
| Technical Specification (to BS EN 771-1)                   |                                    |
| Brick Dimensions (L x W x H mm):                           | 215x102x65                         |
| Size Tolerances Mean & Range:                              | T2 R1                              |
| Configuration:                                             | Single Frog                        |
| Voids (%):                                                 | 8-13                               |
| Compressive Strength (N/mm <sup>2</sup> ):                 | 20                                 |
| Active Soluble Salts:                                      | S2                                 |
| Water Absorption (% weight):                               | 19                                 |
| Durability:                                                | F2                                 |
| Gross Dry Density (Sound Insulation) (Kg/m <sup>3</sup> ): | 1520                               |
| Equivalent Thermal Conductivity "K" value 5% Exposed:      | Refer to Ibstock                   |
| Initial Rate of Absorption (Suction Rate) (Kg/m²/min):     | Refer to Ibstock                   |
| EAN:                                                       | 5036335001332                      |