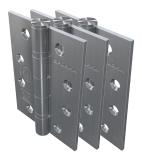

# **Hinge Pack - 102mm**

Satin Stainless Steel

Polished Stainless Steel

Ball bearing grade 13 Stainless Steel hinge pack are suitable for all heavier and wider doors - including high traffic fire doors. For door weights upto 120kg.

These are packed in three's with the screws for ease of purchase and to get doors hung faster. Ideal for hanging doors prior to other ironmongery and final door decorations.

| SKU        | Size       | Finish                   | Package Type | Qty    |
|------------|------------|--------------------------|--------------|--------|
| HG1013.SSS | 102x76x3mm | Satin Stainless Steel    | Retail Bag   | 3 pack |
| HG1013.PSS | 102x76x3mm | Polished Stainless Steel | Retail Bag   | 3 pack |