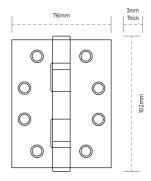

# **Hinge Pack - 102mm**

Satin Stainless Steel

Polished Stainless Steel

Ball bearing grade 13 Stainless Steel hinge pack are suitable for all heavier and wider doors - including high traffic fire doors. For door weights upto 120kg.

These are packed in three's with the screws for ease of purchase and to get doors hung faster. Ideal for hanging doors prior to other ironmongery and final door decorations.

| SKU        | Size       | Finish                   | Package Type | Qty    |
|------------|------------|--------------------------|--------------|--------|
| HG1013.SSS | 102x76x3mm | Satin Stainless Steel    | Retail Bag   | 3 pack |
| HG1013.PSS | 102x76x3mm | Polished Stainless Steel | Retail Bag   | 3 pack |