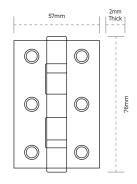

## **Hinge Pack - 76mm**

Satin Stainless Steel

Ball bearing grade 7 Stainless Steel hinge pack for lighter and medium weight doors up to 40kg in weight.

These are packed for versatility and ease to hang one door and come complete with all screws. Ideal when you wish to hang a door prior to fitting all other ironmongery and final door decorations.

| SKU        | Size      | Finish                | Package Type | Qty    |
|------------|-----------|-----------------------|--------------|--------|
| HG1015.SSS | 76x51x2mm | Satin Stainless Steel | Retail Bag   | 2 pack |