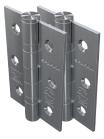

# **Hinge Pack - 102mm**

Satin Stainless Steel

Polished Stainless Steel

Ball bearing grade 13 Stainless Steel hinge pack are suitable for all heavier and wider doors - including high traffic fire doors. For door weights upto 120kg.

These are packed in three's with the screws for ease of purchase and to get doors hung faster. Ideal for hanging doors prior to other ironmongery and final door decorations.

| SKU        | Size       | Finish                   | Package Type | Qty    |
|------------|------------|--------------------------|--------------|--------|
| HG1013.SSS | 102x76x3mm | Satin Stainless Steel    | Retail Bag   | 3 pack |
| HG1013.PSS | 102x76x3mm | Polished Stainless Steel | Retail Bag   | 3 pack |