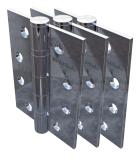

# **Hinge Pack - 102mm**

Satin Stainless Steel

Polished Stainless Steel

Ball bearing grade 13 Stainless Steel hinge pack are suitable for all heavier and wider doors - including high traffic fire doors. For door weights upto 120kg.

These are packed in three's with the screws for ease of purchase and to get doors hung faster. Ideal for hanging doors prior to other ironmongery and final door decorations.

| SKU        | Size       | Finish                   | Package Type | Qty    |
|------------|------------|--------------------------|--------------|--------|
| HG1013.SSS | 102x76x3mm | Satin Stainless Steel    | Retail Bag   | 3 pack |
| HG1013.PSS | 102x76x3mm | Polished Stainless Steel | Retail Bag   | 3 pack |