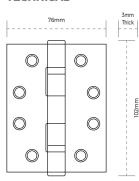

## Multi Hinge Pack - 102mm

These hinges are packed together in a quantity of 12 with the screws for ease of purchase and to get doors hung faster. Ideal for hanging doors prior to other ironmongery and final door decorations.

| SKU        | Size       | Finish                | Package Type | Qty     |
|------------|------------|-----------------------|--------------|---------|
| HG1012.SSS | 102x76x3mm | Satin Stainless Steel | Retail Box   | 12 pack |