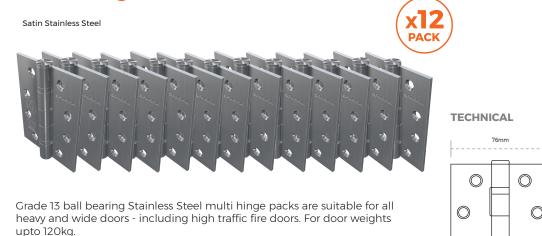

## Multi Hinge Pack - 102mm

These hinges are packed together in a quantity of 12 with the screws for ease of purchase and to get doors hung faster. Ideal for hanging doors prior to other ironmongery and final door decorations.