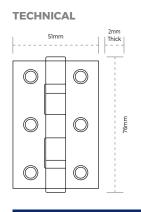

## Multi Hinge Pack - 76mm

Satin Stainless Steel

Grade 7 ball bearing Stainless Steel multi hinge packs are suitable for light and medium weight doors up to 40kg in weight.

These hinges are packed together in a quantity of 12 with the screws for ease of purchase and to get doors hung faster. Ideal when you wish to hang a door prior to fitting all other ironmongery and final door decorations.

| SKU        | Size      | Finish                | Package Type | Qty     |
|------------|-----------|-----------------------|--------------|---------|
| HG1014.SSS | 76x51x2mm | Satin Stainless Steel | Retail Box   | 12 pack |