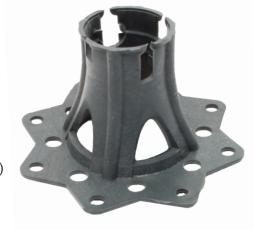

## **Flat Base Styrofix**

Offers heavy duty support to reinforcing steel in ground floor slabs. The wide base area also prevents puncturing of the polythene film.

| Product Code | Cover<br>(mm) | Bar Dia.<br>(mm) | Pack Size | Pallet Qty |
|--------------|---------------|------------------|-----------|------------|
| FB4050S      | 40 - 50       | 6-10             | 200       | 5000       |