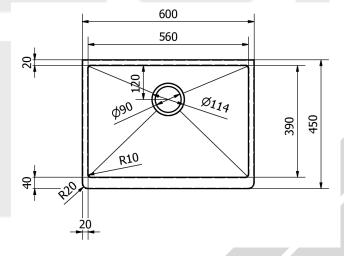

## **Specification**

Material Thickness1.5mmNumber of Bowls:1BowlSingleSuitable for a waste disposerYesAntibacterial CoatingYesScratch ResistantYes

Wastes and overflows included Waste included. Basin has no overflow.

Tap Hole providedNoMinimum Cabinet Size:600mmMain Bowl Capacity43L Approx.Heat Resistance200°C

Heat Resistance 200°C
Waste Size 90mm
Bowl Shape Rectangle
Surface treatment Brushed
Finish Brushed Satin

 Height (mm)
 220

 Width (mm)
 600

 Length / Depth (mm)
 450

 SKU CAT No:
 3

CategoryKitchensSub CatergoryKitchen Sinks

Product Weight (KG) 12.9
Carton Quantity (Pcs) 1

**EAN:** 5010000024000

Excel 1 Bowl Belfast Style Sink & Waste - Oversize: 600x450x220mm - Gold Finish