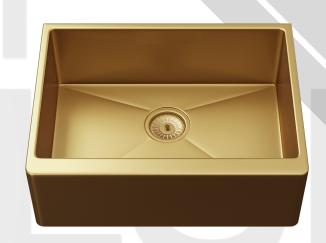

#### General Information

Standards 1n/aConstruction MaterialS/S 304Installation typeUniversalColour / FinishBrushed Gold

**Certification** No WRAS No: n/a

 Width (mm)
 600

 Length / Depth (mm)
 450

 SKU CAT No:
 3

CategoryKitchensSub CatergoryKitchen Sinks

Product Weight (KG) 12.9
Carton Quantity (Pcs) 1

**EAN:** 5010000024000

Excel 1 Bowl Belfast Style Sink & Waste - Oversize: 600x450x220mm - Gold Finish