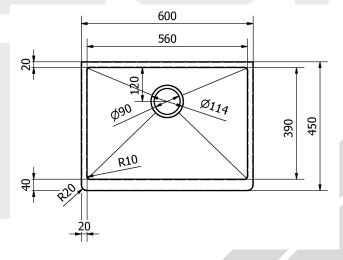

Tap Hole provided No

Minimum Cabinet Size: 600mm

Main Bowl Capacity 43L Approx.

Heat Resistance 200°C

Waste Size 90mm

Bowl Shape Rectangle

Surface treatment Brushed

Finish Brushed Satin

Height (mm) 220
Width (mm) 600
Length / Depth (mm) 450
SKU CAT No: 3

Category Kitchens
Sub Catergory Kitchen Sinks

Product Weight (KG) 12.9
Carton Quantity (Pcs) 1

**EAN:** 5010000025007

Excel 1 Bowl Belfast Style Sink & Waste - Oversize: 600x450x220mm - Copper Finish