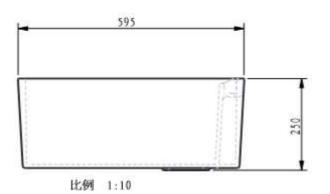

Kitchen Sinks

Tap Hole provided

Minimum Cabinet Size:

Construction Material Comite

Installation type Inset or Undermounted

Colour / Finish Gloss White

Certification No WRAS No: n/a 250 Height (mm) Width (mm) 595 Length / Depth (mm) 455 **Material Thickness** 18mm Number of Bowls: 1 **Bowl** Single Suitable for a waste disposer No **Antibacterial Coating** Yes Scratch Resistant Yes Wastes and overflows included Yes

Main Bowl Capacity56L ApproxHeat Resistance180°CWaste Size90mmBowl ShapeRectangleSurface treatmentSmoothFinishGloss White

No

600

Main Bowl Length (mm) 424

Main Bowl Width (mm) 565

Main Bowl Depth (mm) 235

Side Bowl Length (mm) n/a

## **Dimensions**

The information contained on this page was correct at date of issue. Fitting dimensions are provided as a guide only. Some variation may occur due to manufacturing tolerances. Ellsi Ltd peruses a policy of continuing improvement in design and performance of its products and so reserves the right to change specifications without prior notic