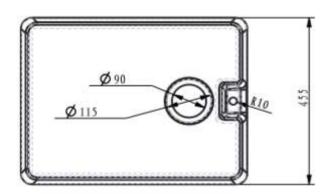

Kitchen Sinks

Tap Hole provided

Minimum Cabinet Size:

Construction Material Comite

Installation type Inset or Undermounted

Colour / Finish Gloss White

Certification No WRAS No: n/a 250 Height (mm) Width (mm) 595 Length / Depth (mm) 455 **Material Thickness** 18mm Number of Bowls: 1 **Bowl** Single Suitable for a waste disposer No **Antibacterial Coating** Yes Scratch Resistant Yes Wastes and overflows included Yes

Main Bowl Capacity56L ApproxHeat Resistance180°CWaste Size90mmBowl ShapeRectangleSurface treatmentSmoothFinishGloss White

No

600

Main Bowl Length (mm) 424

Main Bowl Width (mm) 565

Main Bowl Depth (mm) 235

Side Bowl Length (mm) n/a

## **Dimensions**

The information contained on this page was correct at date of issue. Fitting dimensions are provided as a guide only. Some variation may occur due to manufacturing tolerances. Ellsi Ltd peruses a policy of continuing improvement in design and performance of its products and so reserves the right to change specifications without prior notic