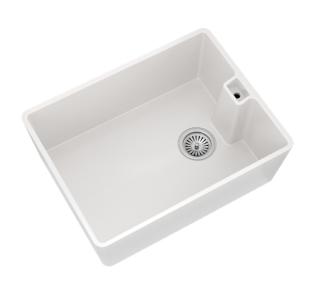

## Comite Belfast Kitchen Sink With Weir Overflow Farmhouse - Size: 595x445mm - Supplied with Chrome Basket Strainer Waste

Kitchen Sinks

Tap Hole provided

Minimum Cabinet Size:

Construction Material Comite

Installation type Inset or Undermounted

Colour / Finish Gloss White

Certification No WRAS No: n/a 250 Height (mm) Width (mm) 595 Length / Depth (mm) 455 **Material Thickness** 18mm Number of Bowls: 1 **Bowl** Single Suitable for a waste disposer No **Antibacterial Coating** Yes Scratch Resistant Yes Wastes and overflows included Yes

Main Bowl Capacity56L ApproxHeat Resistance180°CWaste Size90mmBowl ShapeRectangleSurface treatmentSmoothFinishGloss White

No

600

Main Bowl Length (mm) 424

Main Bowl Width (mm) 565

Main Bowl Depth (mm) 235

Side Bowl Length (mm) n/a