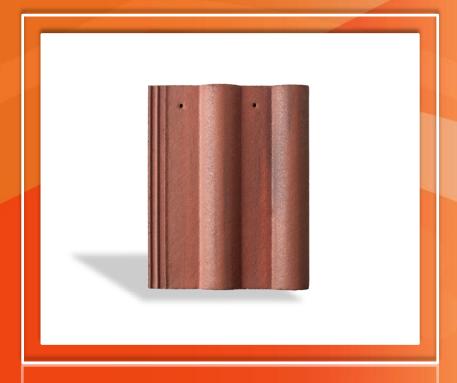

## Double Roman

**Product Information** 

www.russellrooftiles.com

## Double Roman

| <u>Technical Data 1 of 2</u> |                                                                                                                                                                                                      |
|------------------------------|------------------------------------------------------------------------------------------------------------------------------------------------------------------------------------------------------|
| Size                         | 418 x 330mm                                                                                                                                                                                          |
| Compliance                   | Manufactured in accordance with the requirements of BS EN 490 "Concrete Roof Tiles and Fittings-Product Specifications" and BS EN 491 "Concrete Roof Tiles and Fittings-Test Methods"                |
| Manufacture                  | Produced by high pressure extrusion and compaction                                                                                                                                                   |
| Fire                         | Non-combustible when tested to BS476: Part 3.2004 (spread of flame and fire penetration). SAA Classification                                                                                         |
| Guarantee                    | For information on our Guarantees please see our website <a href="https://www.russellrooftiles.co.uk">www.russellrooftiles.co.uk</a> or contact our Technical department on 01283 517070 extension 3 |
| Maximum Pitch                | 60º (subject to fixing specification)                                                                                                                                                                |
| Minimum Pitch                | 22.5º (100mm Headlap),<br>25º (75mm Headlap)                                                                                                                                                         |
| Headlap<br>(minimum)         | 75mm                                                                                                                                                                                                 |
| Gauge<br>(maximum)           | 343mm                                                                                                                                                                                                |
| Covering Width               | 298mm                                                                                                                                                                                                |
| Covering<br>Capacity (net)   | 75mm Headlap – 9.8 Tiles/m2<br>100mm Headlap – 10.6 Tiles/m2                                                                                                                                         |