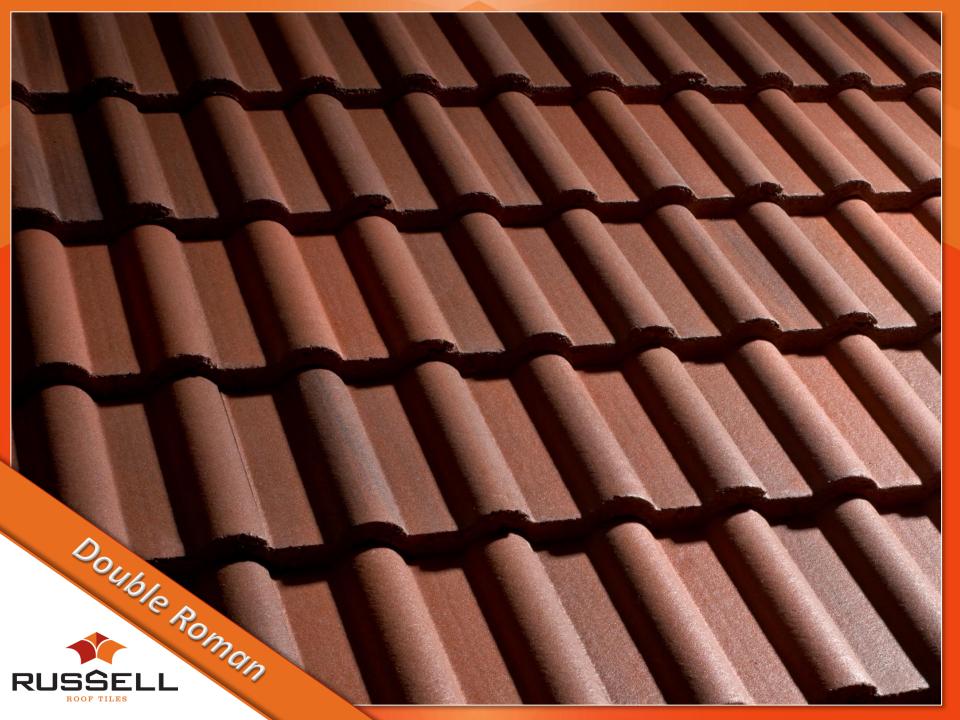

## Double Roman

**Product Information** 

www.russellrooftiles.com

## Double Roman

| <u>Technical Data 1 of 2</u> |                                                                                                                                                                                                      |
|------------------------------|------------------------------------------------------------------------------------------------------------------------------------------------------------------------------------------------------|
| Size                         | 418 x 330mm                                                                                                                                                                                          |
| Compliance                   | Manufactured in accordance with the requirements of BS EN 490 "Concrete Roof Tiles and Fittings-Product Specifications" and BS EN 491 "Concrete Roof Tiles and Fittings-Test Methods"                |
| Manufacture                  | Produced by high pressure extrusion and compaction                                                                                                                                                   |
| Fire                         | Non-combustible when tested to BS476: Part 3.2004 (spread of flame and fire penetration). SAA Classification                                                                                         |
| Guarantee                    | For information on our Guarantees please see our website <a href="https://www.russellrooftiles.co.uk">www.russellrooftiles.co.uk</a> or contact our Technical department on 01283 517070 extension 3 |
| Maximum Pitch                | 60º (subject to fixing specification)                                                                                                                                                                |
| Minimum Pitch                | 22.5º (100mm Headlap),<br>25º (75mm Headlap)                                                                                                                                                         |
| Headlap<br>(minimum)         | 75mm                                                                                                                                                                                                 |
| Gauge<br>(maximum)           | 343mm                                                                                                                                                                                                |
| Covering Width               | 298mm                                                                                                                                                                                                |
| Covering<br>Capacity (net)   | 75mm Headlap – 9.8 Tiles/m2<br>100mm Headlap – 10.6 Tiles/m2                                                                                                                                         |