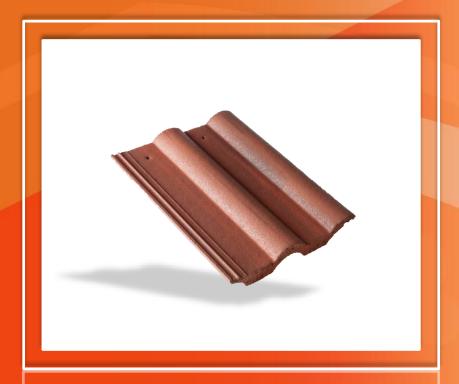

## Double Roman

**Product Information** 

www.russellrooftiles.com

## Double Roman

| <u>Technical Data 1 of 2</u> |                                                                                                                                                                                                      |
|------------------------------|------------------------------------------------------------------------------------------------------------------------------------------------------------------------------------------------------|
| Size                         | 418 x 330mm                                                                                                                                                                                          |
| Compliance                   | Manufactured in accordance with the requirements of BS EN 490 "Concrete Roof Tiles and Fittings-Product Specifications" and BS EN 491 "Concrete Roof Tiles and Fittings-Test Methods"                |
| Manufacture                  | Produced by high pressure extrusion and compaction                                                                                                                                                   |
| Fire                         | Non-combustible when tested to BS476: Part 3.2004 (spread of flame and fire penetration). SAA Classification                                                                                         |
| Guarantee                    | For information on our Guarantees please see our website <a href="https://www.russellrooftiles.co.uk">www.russellrooftiles.co.uk</a> or contact our Technical department on 01283 517070 extension 3 |
| Maximum Pitch                | 60º (subject to fixing specification)                                                                                                                                                                |
| Minimum Pitch                | 22.5º (100mm Headlap),<br>25º (75mm Headlap)                                                                                                                                                         |
| Headlap<br>(minimum)         | 75mm                                                                                                                                                                                                 |
| Gauge<br>(maximum)           | 343mm                                                                                                                                                                                                |
| Covering Width               | 298mm                                                                                                                                                                                                |
| Covering<br>Capacity (net)   | 75mm Headlap – 9.8 Tiles/m2<br>100mm Headlap – 10.6 Tiles/m2                                                                                                                                         |