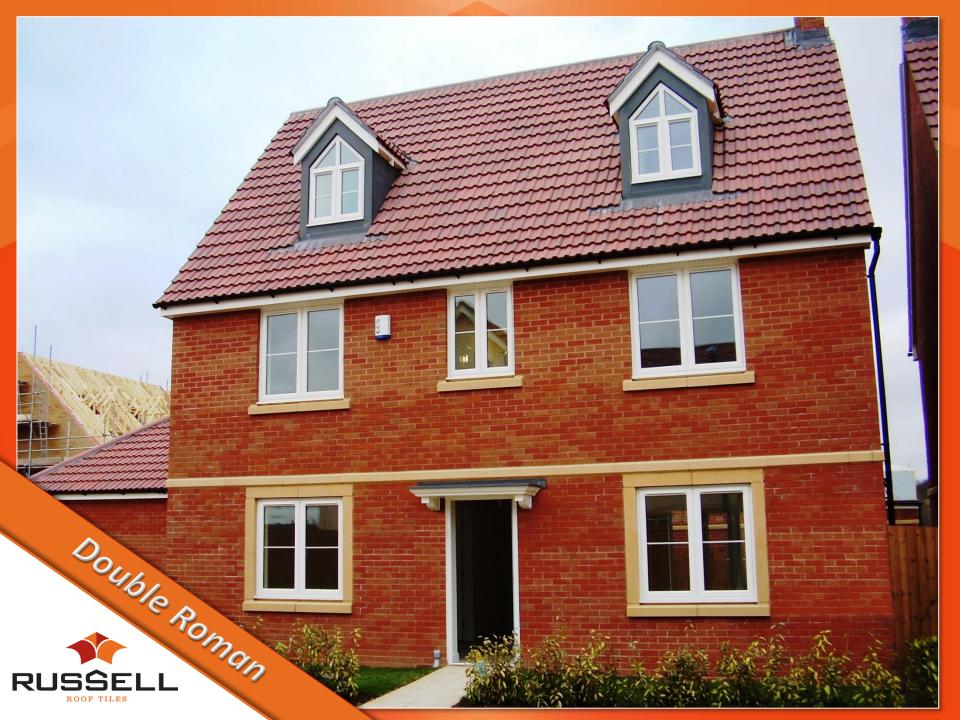

## Double Roman

**Product Information** 

www.russellrooftiles.com

## Double Roman

| <u>Technical Data 1 of 2</u> |                                                                                                                                                                                                      |
|------------------------------|------------------------------------------------------------------------------------------------------------------------------------------------------------------------------------------------------|
| Size                         | 418 x 330mm                                                                                                                                                                                          |
| Compliance                   | Manufactured in accordance with the requirements of BS EN 490 "Concrete Roof Tiles and Fittings-Product Specifications" and BS EN 491 "Concrete Roof Tiles and Fittings-Test Methods"                |
| Manufacture                  | Produced by high pressure extrusion and compaction                                                                                                                                                   |
| Fire                         | Non-combustible when tested to BS476: Part 3.2004 (spread of flame and fire penetration). SAA Classification                                                                                         |
| Guarantee                    | For information on our Guarantees please see our website <a href="https://www.russellrooftiles.co.uk">www.russellrooftiles.co.uk</a> or contact our Technical department on 01283 517070 extension 3 |
| Maximum Pitch                | 60º (subject to fixing specification)                                                                                                                                                                |
| Minimum Pitch                | 22.5º (100mm Headlap),<br>25º (75mm Headlap)                                                                                                                                                         |
| Headlap<br>(minimum)         | 75mm                                                                                                                                                                                                 |
| Gauge<br>(maximum)           | 343mm                                                                                                                                                                                                |
| Covering Width               | 298mm                                                                                                                                                                                                |
| Covering<br>Capacity (net)   | 75mm Headlap – 9.8 Tiles/m2<br>100mm Headlap – 10.6 Tiles/m2                                                                                                                                         |