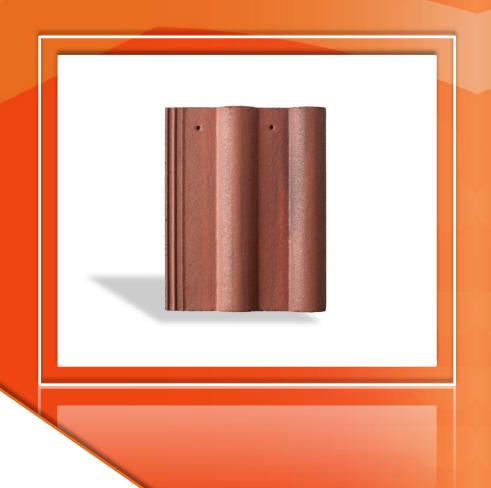

## Double Roman

**Product Information** 

www.russellrooftiles.com

## Double Roman

| <u>Technical Data 1 of 2</u> |                                                                                                                                                                                                      |
|------------------------------|------------------------------------------------------------------------------------------------------------------------------------------------------------------------------------------------------|
| Size                         | 418 x 330mm                                                                                                                                                                                          |
| Compliance                   | Manufactured in accordance with the requirements of BS EN 490 "Concrete Roof Tiles and Fittings-Product Specifications" and BS EN 491 "Concrete Roof Tiles and Fittings-Test Methods"                |
| Manufacture                  | Produced by high pressure extrusion and compaction                                                                                                                                                   |
| Fire                         | Non-combustible when tested to BS476: Part 3.2004 (spread of flame and fire penetration). SAA Classification                                                                                         |
| Guarantee                    | For information on our Guarantees please see our website <a href="https://www.russellrooftiles.co.uk">www.russellrooftiles.co.uk</a> or contact our Technical department on 01283 517070 extension 3 |
| Maximum Pitch                | 60º (subject to fixing specification)                                                                                                                                                                |
| Minimum Pitch                | 22.5º (100mm Headlap),<br>25º (75mm Headlap)                                                                                                                                                         |
| Headlap<br>(minimum)         | 75mm                                                                                                                                                                                                 |
| Gauge<br>(maximum)           | 343mm                                                                                                                                                                                                |
| Covering Width               | 298mm                                                                                                                                                                                                |
| Covering<br>Capacity (net)   | 75mm Headlap – 9.8 Tiles/m2<br>100mm Headlap – 10.6 Tiles/m2                                                                                                                                         |