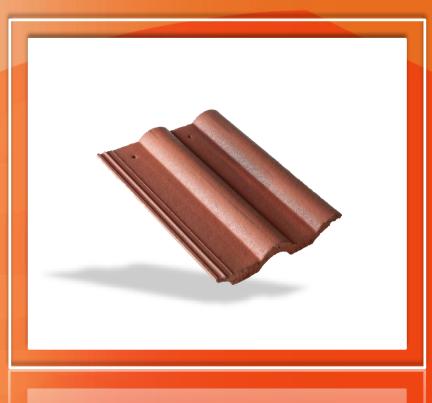

## Double Roman

**Product Information** 

www.russellrooftiles.com

## Double Roman

| <u>Technical Data 1 of 2</u> |                                                                                                                                                                                                      |
|------------------------------|------------------------------------------------------------------------------------------------------------------------------------------------------------------------------------------------------|
| Size                         | 418 x 330mm                                                                                                                                                                                          |
| Compliance                   | Manufactured in accordance with the requirements of BS EN 490 "Concrete Roof Tiles and Fittings-Product Specifications" and BS EN 491 "Concrete Roof Tiles and Fittings-Test Methods"                |
| Manufacture                  | Produced by high pressure extrusion and compaction                                                                                                                                                   |
| Fire                         | Non-combustible when tested to BS476: Part 3.2004 (spread of flame and fire penetration). SAA Classification                                                                                         |
| Guarantee                    | For information on our Guarantees please see our website <a href="https://www.russellrooftiles.co.uk">www.russellrooftiles.co.uk</a> or contact our Technical department on 01283 517070 extension 3 |
| Maximum Pitch                | 60º (subject to fixing specification)                                                                                                                                                                |
| Minimum Pitch                | 22.5º (100mm Headlap),<br>25º (75mm Headlap)                                                                                                                                                         |
| Headlap<br>(minimum)         | 75mm                                                                                                                                                                                                 |
| Gauge<br>(maximum)           | 343mm                                                                                                                                                                                                |
| Covering Width               | 298mm                                                                                                                                                                                                |
| Covering<br>Capacity (net)   | 75mm Headlap – 9.8 Tiles/m2<br>100mm Headlap – 10.6 Tiles/m2                                                                                                                                         |