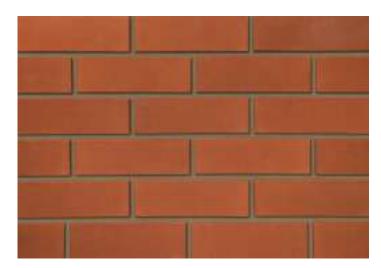

## **Dorking Red**

## Product Information

lbstock Code: 4125

Type: Wirecut

Facing Description: Sandfaced

Dry Brick Weight (kg): 2.1kg

Pack Quantity: 500

Packaging (standard): Banded (plastic)

Factory: South Holmwood

## Technical Specification (to BS EN 771-1)

Brick Dimensions (L x W x H mm): 215x102x65

Size Tolerances Mean & Range: T2 R1

Configuration: Vertically Perforated

Voids (%): 30-34

Compressive Strength (N/mm²): 40

Active Soluble Salts: S2

Water Absorption (% weight):

Durability: F2

Gross Dry Density (Sound Insulation) (Kg/m³): 1450

Equivalent Thermal Conductivity "K" value 5% Exposed: Refer to Ibstock

Initial Rate of Absorption (Suction Rate) (Kg/m²/min): Refer to Ibstock