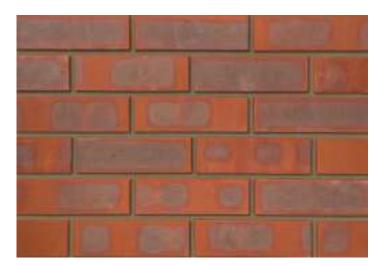

## **Dorking Multi**

## Product Information

lbstock Code: 4102

Type: Wirecut

Facing Description: Sandfaced

Dry Brick Weight (kg): 2.1kg

Pack Quantity: 500

Packaging (standard): Banded (plastic)

Factory: South Holmwood

## Technical Specification (to BS EN 771-1)

Brick Dimensions (L x W x H mm): 215x102x65

Size Tolerances Mean & Range: T2 R1

Configuration: Vertically Perforated

Voids (%): 30-34

Compressive Strength (N/mm²): 40