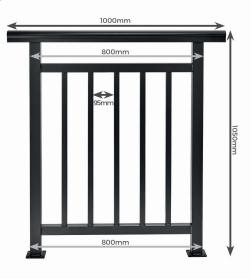

This Balustrade Handrail is available as a 1050mm high section and available in widths of 800mm, 1000mm, 1200mm, 2000mm, 2200mm and 2400mm. Matching Balustrade Gates and Posts are available to purchase. Metal Balustrades are sturdy, attractive and durable alternatives to Balustrade options available on the market,

and non-corrosive powder-coated

Interchangeable lengths to suit virtually any size project

| SPECIFICATIONS     |                                                   |
|--------------------|---------------------------------------------------|
| Balustrade Height  | 1050mm                                            |
| Balustrade Width   | 800mm, 1000mm, 1200mm, 2000mm, 2200mm and 2400mm  |
| Handrail Width     | 1000mm, 1200mm, 1400mm, 2200mm, 2400mm and 2600mm |
| Foot Cap Width     | 100mm x 100mm (outside), 53mm x 53mm (inside)     |
| Balustrade Coating | Non-corrosive, black powder-coated aluminium      |