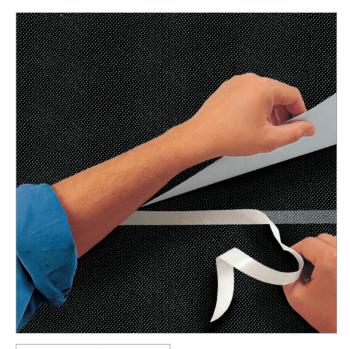

#### Related products

- Any Klober underlay
- Wallint<sup>®</sup> 50 or Wallint<sup>®</sup> solar vapour control layers/ air barriers

Tacto® can be used to adher underlays & vapour control layers/ air barriers to both smooth and irregular surfaces as well as sealing laps in the underlay/vcl. By creating an airtight seal it will help reduce energy loss through the roof.

## Area of application

Suitable for:

- Sealing laps between underlays or vapour control layers/ air barriers
- Adhering underlays & vcls/air barriers to both smooth and irregular surfaces, eg plasterboard, roof lights & roof vents
- Timber frame: planed/finished or stained
- Absorbent materials: gypsum fibreboard
- Synthetic materials: paper, fleece or similar, PE, PP or hard PVC
- Other surfaces: metal, glass, PUR-foam/styrofoam
- Use both internally & externally
- Roof pitches from 16°