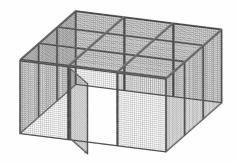

## **Armorgard Gorilla Gas Cage GGC16**

- Individual panels with bolt-together facilities.
- Can be quickly dismantled when not in use.
- Galvanised finish to sustain all weather conditions and provide maximum usability.
- Padlock point to secure the unit.
- Relevant signage attached.
- Robust construction using 25mm box section and 3mm wire mesh.

| Product                                     | Armorgard Gorilla Gas Cage GGC16      |
|---------------------------------------------|---------------------------------------|
| Internal dimensions                         | 3555x3600x1800mm                      |
| External dimensions (including protrusions) | 3612x3666x1831mm                      |
| Weight (kg)                                 | 279                                   |
| Colour                                      | Silver                                |
| Finished coating                            | Galvanised steel                      |
| Material                                    | Steel                                 |
| Material thickness                          | 25mm box section and 3mm wire mesh    |
| Locking mechanism                           | Hasp and staple with padlock facility |
| Does it have forklift skids?                | No                                    |
| Does it have gas arms?                      | No                                    |
| Newton loading of gas arms                  | N/A                                   |
| Safety stay                                 | No                                    |
| Quantity of keys supplied                   | N/A                                   |
| Optional extras available                   | 50mm Padlock (PAD-50)                 |
| Quantity of shelves as standard             | N/A                                   |
| Are castors standard or optional extra      | N/A                                   |
| How are the castors fitted?                 | N/A                                   |
| Sump capacity                               | N/A                                   |
| Safety signage                              | Gas storage sign                      |
| Fire resistant?                             | N/A                                   |