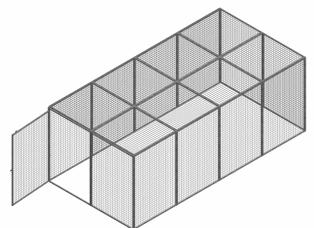

## **Armorgard Gorilla Gas Cage GGC14**

- Unique galvanised gas cage for storing and securing gas cylinders.
- Individual panels with bolt-together facilities.
- Can be guickly dismantled when not in use.
- Galvanised finish to sustain all weather conditions and provide maximum usability.
- Padlock point to secure the unit.
- Relevant signage attached.
- Robust construction using 25mm box section and 3mm wire mesh.

| Product                                     | Armorgard Gorilla Gas Cage GGC14      |
|---------------------------------------------|---------------------------------------|
| Internal dimensions                         | 2350x4800x1800mm                      |
| External dimensions (including protrusions) | 2412x4866x1831mm                      |
| Weight (kg)                                 | 270                                   |
| Colour                                      | Silver                                |
| Finished coating                            | Galvanised steel                      |
| Material                                    | Steel                                 |
| Material thickness                          | 25mm box section and 3mm wire mesh    |
| Locking mechanism                           | Hasp and staple with padlock facility |
| Does it have forklift skids?                | No                                    |
| Does it have gas arms?                      | No                                    |
| Newton loading of gas arms                  | N/A                                   |
| Safety stay                                 | No                                    |
| Quantity of keys supplied                   | N/A                                   |
| Optional extras available                   | 50mm Padlock (PAD-50)                 |
| Quantity of shelves as standard             | N/A                                   |
| Are castors standard or optional extra      | N/A                                   |
| How are the castors fitted?                 | N/A                                   |
| Sump capacity                               | N/A                                   |
| Safety signage                              | Gas storage sign                      |
| Fire resistant?                             | N/A                                   |