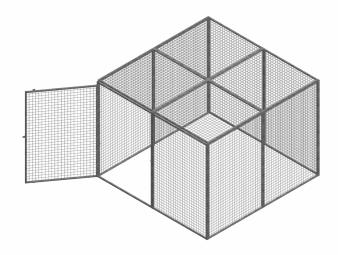

## **Armorgard Gorilla Gas Cage GGC12**

- Individual panels with bolt-together facilities.
- Can be guickly dismantled when not in use.
- Galvanised finish to sustain all weather conditions and provide maximum usability.
- Padlock point to secure the unit.
- Relevant signage attached.
- Robust construction using 25mm box section and 3mm wire mesh.

| Product                                     | Armorgard Gorilla Gas Cage GGC12      |
|---------------------------------------------|---------------------------------------|
| Internal dimensions                         | 2350x2400x1800mm                      |
| External dimensions (including protrusions) | 2412x2466x1831mm                      |
| Weight (kg)                                 | 182                                   |
| Colour                                      | Silver                                |
| Finished coating                            | Galvanised steel                      |
| Material                                    | Steel                                 |
| Material thickness                          | 25mm box section and 3mm wire mesh    |
| Locking mechanism                           | Hasp and staple with padlock facility |
| Does it have forklift skids?                | No                                    |
| Does it have gas arms?                      | No                                    |
| Newton loading of gas arms                  | N/A                                   |
| Safety stay                                 | No                                    |
| Quantity of keys supplied                   | N/A                                   |
| Optional extras available                   | 50mm Padlock (PAD-50)                 |
| Quantity of shelves as standard             | N/A                                   |
| Are castors standard or optional extra      | N/A                                   |
| How are the castors fitted?                 | N/A                                   |
| Sump capacity                               | N/A                                   |
| Safety signage                              | Gas storage sign                      |
| Fire resistant?                             | N/A                                   |