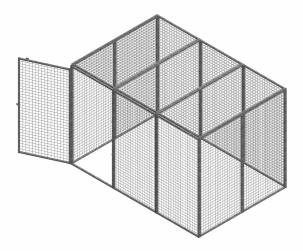

## **Armorgard Gorilla Gas Cage GGC11**

- Individual panels with bolt-together facilities.
- Can be guickly dismantled when not in use.
- Galvanised finish to sustain all weather conditions and provide maximum usability.
- Padlock point to secure the unit.
- Relevant signage attached.
- Robust construction using 25mm box section and 3mm wire mesh.

| Product                                     | Armorgard Gorilla Gas Cage GGC11      |
|---------------------------------------------|---------------------------------------|
| Internal dimensions                         | 2650x1800x1800mm                      |
| External dimensions (including protrusions) | 2712x1866x1831mm                      |
| Weight (kg)                                 | 188                                   |
| Colour                                      | Silver                                |
| Finished coating                            | Galvanised steel                      |
| Material                                    | Steel                                 |
| Material thickness                          | 25mm box section and 3mm wire mesh    |
| Locking mechanism                           | Hasp and staple with padlock facility |
| Does it have forklift skids?                | No                                    |
| Does it have gas arms?                      | No                                    |
| Newton loading of gas arms                  | N/A                                   |
| Safety stay                                 | No                                    |
| Quantity of keys supplied                   | N/A                                   |
| Optional extras available                   | 50mm Padlock (PAD-50)                 |
| Quantity of shelves as standard             | N/A                                   |
| Are castors standard or optional extra      | N/A                                   |
| How are the castors fitted?                 | N/A                                   |
| Sump capacity                               | N/A                                   |
| Safety signage                              | Gas storage sign                      |
| Fire resistant?                             | N/A                                   |