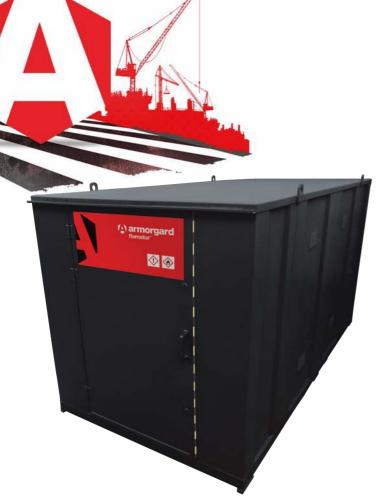

## **Armorgard FlamStor FS4.0**

- Heavy-duty, fully welded, secure unit.
- Keyed alike 5-lever deadlocks.
- Bunded sump to prevent leakage, with raised and removable galvanised gridded flooring.
- Unique external and internal anti-jemmy system.
- Complete with crane lifting eyes and forklift pockets to assist in positioning the unit.
- High and low level ventilation to prevent the build-up of fumes.
- Fitted with hazardous warning signs.
- Heavy-duty fixed internal shelf.
- Built to the specification of 30 minute fire resistance.
- Suitable for storing fuels or chemicals.
- The FlamStor is finished in 2 pack chemical resistant epoxy paint for maximum durability.

| Product                                     | Armorgard FlamStor FS4.0                                      |
|---------------------------------------------|---------------------------------------------------------------|
| Internal dimensions                         | 1900x3912x1977mm                                              |
| External dimensions (including protrusions) | 2000x4066x2175mm                                              |
| Weight (kg)                                 | 940                                                           |
| Colour                                      | Black Grey: RAL 7021                                          |
| Finished Coating                            | 2 pack chemical resistant epoxy paint                         |
| Material                                    | Steel                                                         |
| Material Thickness                          | 2.5mm and 1.5mm                                               |
| Locking mechanism                           | 2x highly secure, keyed alike 5-lever deadlocks               |
| Does it have Forklift Skids?                | Yes                                                           |
| Does it have Gas Arms?                      | No                                                            |
| Newton Loading of Gas Arms                  | N/A                                                           |
| Safety stay                                 | No                                                            |
| Quantity of keys supplied                   | 3 keys                                                        |
| Optional Extras Available                   | Additional shelves, access ramp, light, heater, extractor fan |
| Quantity of Shelves as standard             | 2                                                             |
| Are Castors standard or optional extra      | N/A                                                           |
| How are the Castors fitted?                 | N/A                                                           |
| Sump capacity                               | 800L                                                          |
| Safety Signage                              | Hazardous goods sign                                          |
| Fire resistant?                             | Yes                                                           |