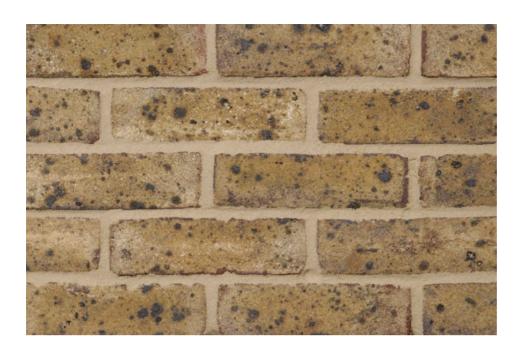

## **Danehill Yellow**

## **TECHNICAL INFORMATION**

| Dimensional Tolerance:                 | T2                               |
|----------------------------------------|----------------------------------|
| Dimensional Range:                     | RI                               |
| Durability against freeze/thaw:        | F2                               |
| Active Soluble Salts Content Category: | S2                               |
| Gross Dry Density:                     | 1460 kg/m3                       |
| Compressive Strength:                  | Greater than 27 N/mm2            |
| Water Absorption<br>Shown:             | Less than 12%                    |
| Thermal Conductivity:                  | 0.45 W/m.K-50%<br>0.51 W/m.K-90% |
| Dimensions:                            |