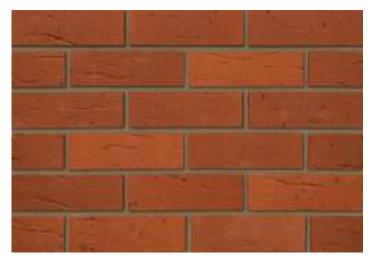

## **Surrey County Red**

| Product Information                                        |                       |
|------------------------------------------------------------|-----------------------|
| Ibstock Code:                                              | 4132                  |
| Туре:                                                      | Wirecut               |
| Facing Description:                                        | Rolled                |
| Dry Brick Weight (kg):                                     | 2.1kg                 |
| Pack Quantity:                                             | 500                   |
| Packaging (standard):                                      | Banded (plastic)      |
| Factory:                                                   | South Holmwood        |
| Technical Specification (to BS EN 771-1)                   |                       |
| Brick Dimensions (L x W x H mm):                           | 215x102x65            |
| Size Tolerances Mean & Range:                              | T2 R1                 |
| Configuration:                                             | Vertically Perforated |
| Voids (%):                                                 | 30-34                 |
| Compressive Strength (N/mm <sup>2</sup> ):                 | 40                    |
| Active Soluble Salts:                                      | S2                    |
| Water Absorption (% weight):                               | 12                    |
| Durability:                                                | F2                    |
| Gross Dry Density (Sound Insulation) (Kg/m <sup>3</sup> ): | 1450                  |
| Equivalent Thermal Conductivity "K" value 5% Exposed:      | Refer to Ibstock      |
| Initial Rate of Absorption (Suction Rate) (Kg/m²/min):     | Refer to Ibstock      |
| EAN:                                                       | 5036335025932         |