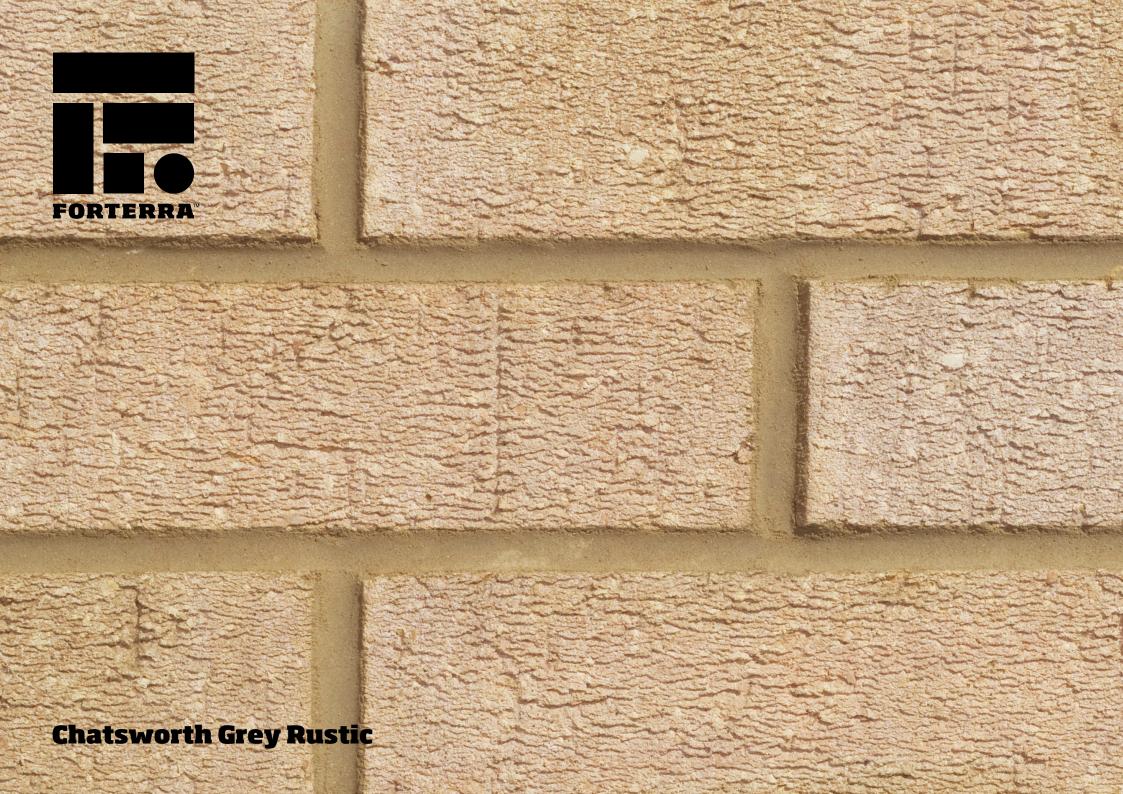

## **Chatsworth Grey Rustic**

## Manufactured to BS EN 771-1

**Brick type** Category II, HD, Clay Masonry Unit

**Standard work size** 215 x 102.5 x 65mm

**Dimensional tolerances** Tolerance category: T2 Range category: R1

**Compressive strength**  $\geq 20$ N/mm<sup>2</sup>

Water absorption  $\leq 26\%$ 

Durability F1

Active soluble salts content S2

**Configuration** Vertically Perforated 11-16% Voids

**Dry weight per brick** 1.95kg

Pack size

Factory Kirton

**BES 6001** 