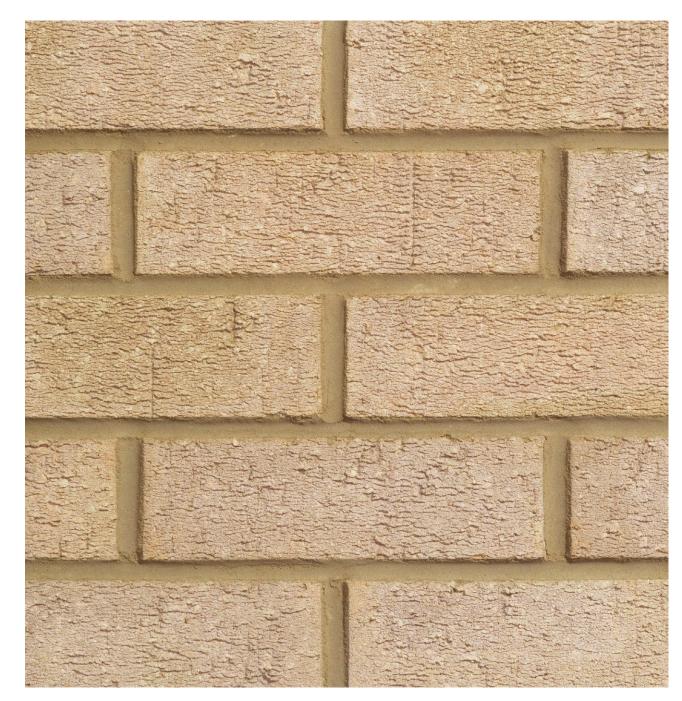

## **Chatsworth Grey Rustic**

## Manufactured to BS EN 771-1

**Brick type** Category II, HD, Clay Masonry Unit

**Standard work size** 215 x 102.5 x 65mm

**Dimensional tolerances** Tolerance category: T2 Range category: R1

**Compressive strength**  $\geq 20$ N/mm<sup>2</sup>

Water absorption  $\leq 26\%$ 

Durability F1

Active soluble salts content S2

**Configuration** Vertically Perforated 11-16% Voids

**Dry weight per brick** 1.95kg

Pack size

Factory Kirton

**BES 6001** 