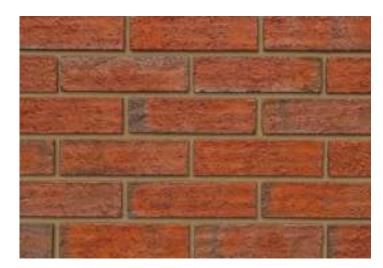

## **Calderstone Russett**

## Product Information

lbstock Code: 3578

Type: Wirecut

Facing Description: Dragfaced

Dry Brick Weight (kg): 2.3kg

Pack Quantity: 500

Packaging (standard): Banded (plastic)

Factory: Ravenhead

## Technical Specification (to BS EN 771-1)

Brick Dimensions (L x W x H mm): 215x102x65

Size Tolerances Mean & Range: T2 R1

Configuration: Vertically Perforated

Voids (%): 23-28

Compressive Strength (N/mm²): 60

Active Soluble Salts: S2

Water Absorption (% weight):

Durability: F2

Gross Dry Density (Sound Insulation) (Kg/m³): 1530

Equivalent Thermal Conductivity "K" value 5% Exposed: Refer to Ibstock

Initial Rate of Absorption (Suction Rate) (Kg/m²/min): Refer to Ibstock