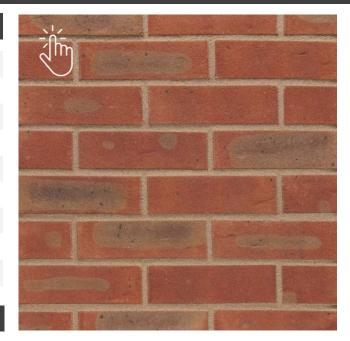

## Caldera Red Multi

## **Product Technical Information Sheet**

| Wienerberger Code                | 24311330         |
|----------------------------------|------------------|
| Production Plant                 | Hartlebury 2     |
| Manufacture                      | Extruded/Wirecut |
| Configuration                    | Perforated       |
| Colour                           | Red Multi        |
| Appearance                       | Rolled           |
| Work Size (mm)                   | 215 x 102.5 x 65 |
| Pack Quantity                    | 430 No.          |
| Individual Dry Brick Weight (kg) | 1.7              |