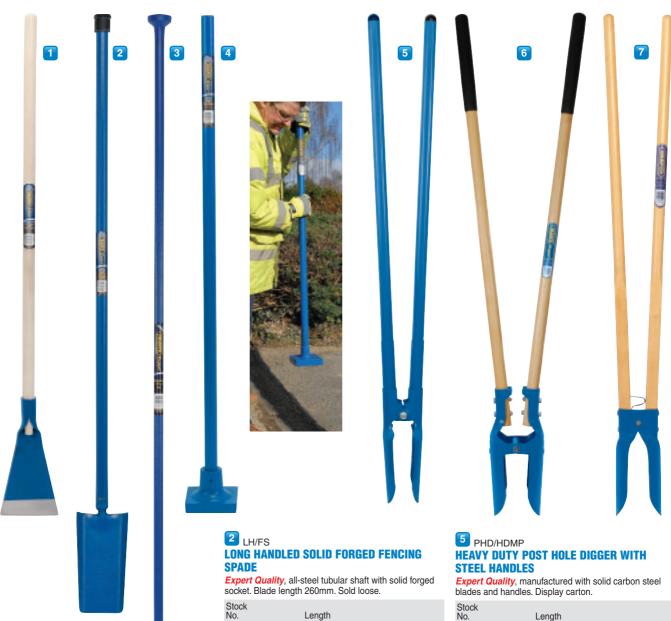

# 6 PHDHDA **HEAVY DUTY POST HOLE DIGGER**

**Timber from a Sustainable Managed Forest** Expert Quality, heavy duty head, ash handles with rubber grips. Hardened and tempered grab blades. Sold loose.

| Stock<br>No. | Length |  |
|--------------|--------|--|
| 26478        | 1480mm |  |